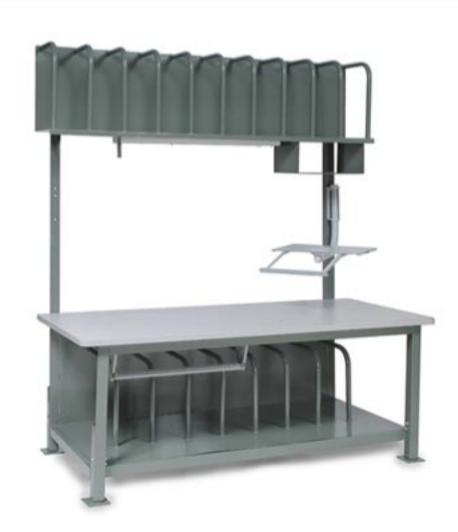

## SHIPPING & RECEIVING PACKAGING BENCHES

EGA Products was commissioned by a world renowned manufacturer of agricultural and construction equipment to design and manufacture customized Shipping & Receiving Packaging Benches or handling small tractor parts. Along with ergonomic design and exceptional durability, these benches also need to integrate a computer keyboard and hard drive that are central to the company's barcode inventory control system.

Analyzing the time/motion requirements surrounding the company's shipping & receiving operations, EGA engineers designed a packaging bench with an exceptionally durable work surface, and ergonomically placed compartments for boxes and other packaging materials.

LEARN MORE

The design integrates an adjustable swing arm that optimally positions the computer keyboard relative to the height of the operator and also includes:

- Roll stock dispensers
- Organized storage areas
- A compartment optimally sized to accommodate the hard drive and keep it out of harm's way