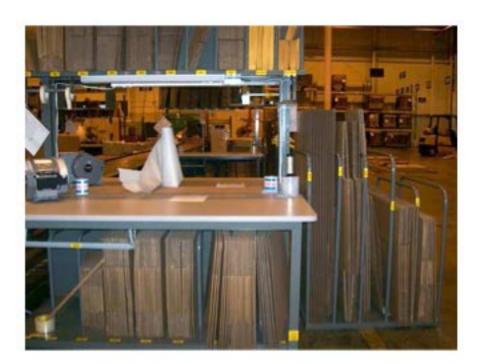

## SHIPPING & RECEIVING PACKAGING BENCHES

EGA Products was commissioned by a world renowned manufacturer of agricultural and construction equipment to design and manufacture customized Shipping & Receiving Packaging Benches or handling small tractor parts. Along with ergonomic design and exceptional durability, these benches also need to integrate a computer keyboard and hard drive that are central to the company's barcode inventory control system.

Analyzing the time/motion requirements surrounding the company's shipping & receiving operations, EGA engineers designed a packaging bench with an exceptionally durable work surface, and ergonomically placed compartments for boxes and other packaging materials.

LEARN MORE

The design integrates an adjustable swing arm that optimally positions the computer keyboard relative to the height of the operator and also includes:

- Roll stock dispensers
- Organized storage areas
- A compartment optimally sized to accommodate the hard drive and keep it out of harm's way