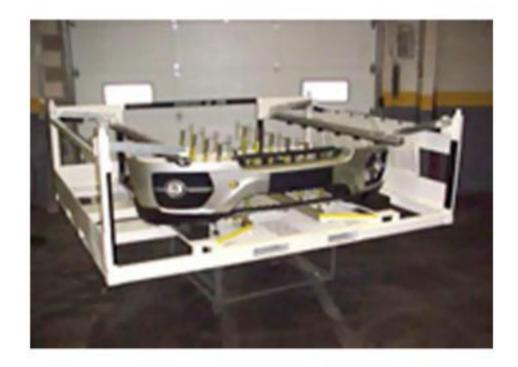

# **RETURNABLE BUMPER RACKS**

EGA advanced design and manufacturing capabilities were called upon by one of Germany's premier luxury vehicle manufacturers to create these Returnable Bumper Racks. They; re used to transport various configurations of completed bumpers from the First Tier supplier to the sequencing center at the automaker's assembly plant.

EGA engineers designed a low-profile rack that uses polyurethane dunnage bars, vinyl pads, fold-down support pins, and securing swing trays to cradle the front bumpers so that they can be shipped densely, without marring their delicate finishes. This eliminates the need for bubble wrap, tie downs, and other conventional dunnage that adds to production time and requires time-consuming recycling and disposal processes. Fold-down support pins additionally serve as locators; stack racks are precision manufactured to hairline tolerances in order to interface with the automaker's advanced robotic systems.