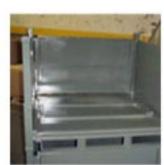

EGA engineers designed a low-profile rack that uses polyurethane dunnage bars, vinyl pads, fold-down support pins, and securing swing trays to cradle the front bumpers so that they can be shipped densely, without marring their delicate finishes. This eliminates the need for bubble wrap, tie downs, and other conventional dunnage that adds to production time and requires time-consuming recycling and disposal processes. Fold-down support pins additionally serve as locators; stack racks are precision manufactured to hairline tolerances in order to interface with the automaker's advanced robotic systems.

### EGA Returnable Bumper Racks dditionally include:

- Fork pockets
- Label holders
- Skid runners
- Precisely placed, sequentially numbered stenciling to accommodate production flow and other unique requirements