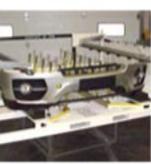

# **RETURNABLE BUMPER RACKS**

EGA advanced design and manufacturing capabilities were called upon by one of Germany's premier luxury vehicle manufacturers to create these Returnable Bumper Racks. They; re used to transport various configurations of completed bumpers from the First Tier supplier to the sequencing center at the automaker's assembly plant.

EGA engineers designed a low-profile rack that uses polyurethane dunnage bars, vinyl pads, fold-down support pins, and securing swing trays to cradle the front bumpers so that they can be shipped densely, without marring their delicate finishes. This eliminates the need for bubble wrap, tie downs, and other conventional dunnage that adds to production time and requires time-consuming recycling and disposal processes. Fold-down support pins additionally serve as locators; stack racks are precision manufactured to hairline tolerances in order to interface with the automaker's advanced robotic systems.