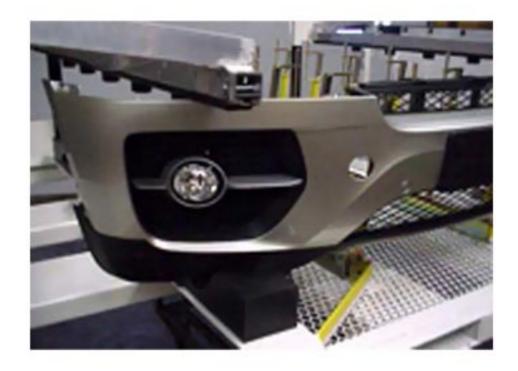

EGA engineers designed a low-profile rack that uses polyurethane dunnage bars, vinyl pads, fold-down support pins, and securing swing trays to cradle the front bumpers so that they can be shipped densely, without marring their delicate finishes. This eliminates the need for bubble wrap, tie downs, and other conventional dunnage that adds to production time and requires time-consuming recycling and disposal processes. Fold-down support pins additionally serve as locators; stack racks are precision manufactured to hairline tolerances in order to interface with the automaker's advanced robotic systems.