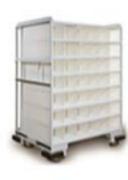

# **RETURNABLE BUMPER RACKS**

EGA advanced design and manufacturing capabilities were called upon by one of Germany's premier luxury vehicle manufacturers to create these Returnable Bumper Racks. They; re used to transport various configurations of completed bumpers from the First Tier supplier to the sequencing center at the automaker's assembly plant.

EGA engineers designed a low-profile rack that uses polyurethane dunnage bars, vinyl pads, fold-down support pins, and securing swing trays to cradle the front bumpers so that they can be shipped densely, without marring their delicate finishes. This eliminates the need for bubble wrap, tie downs, and other conventional dunnage that adds to production time and requires time-consuming recycling and disposal processes. Fold-down support pins additionally serve as locators; stack racks are precision manufactured to hairline tolerances in order to interface with the automaker's advanced robotic systems.