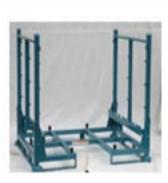

# **RETURNABLE BUMPER RACKS**

EGA advanced design and manufacturing capabilities were called upon by one of Germany's premier luxury vehicle manufacturers to create these Returnable Bumper Racks. They; re used to transport various configurations of completed bumpers from the First Tier supplier to the sequencing center at the automaker's assembly plant.

EGA engineers designed a low-profile rack that uses polyurethane dunnage bars, vinyl pads, fold-down support pins, and securing swing trays to cradle the front bumpers so that they can be shipped densely, without marring their delicate finishes. This eliminates the need for bubble wrap, tie downs, and other conventional dunnage that adds to production time and requires time-consuming recycling and disposal processes. Fold-down support pins additionally serve as locators; stack racks are precision manufactured to hairline tolerances in order to interface with the automaker's advanced robotic systems.

### EGA Returnable Bumper Racks dditionally include:

- Fork pockets
- Label holders
- Skid runners
- Precisely placed, sequentially numbered stenciling to accommodate production flow and other unique requirements

EGA Returnable Bumper Racks are available with stainless steel construction or offered in a variety of finishes, including:

- Painted enamel
- Powder coat
- Hot-dipped galvanized
- > And more