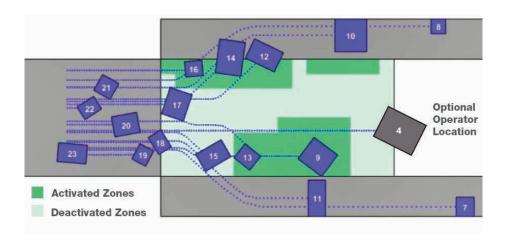

# **SMART SINGULATOR**FAST, COMPACT, AND RELIABLE SINGULATION

Separate and singulate at unsurpassed speed within a small footprint with the Intralox® Smart Singulator™. The Smart Singulator takes a bulk flow of small parcels and de-stacks, identifies, and singulates that flow into a single-file flow of items. It does this using vision, and proven Activated Roller Belt™ (ARB™) technology, at the highest rates in the industry.

Powered by Intralox Smart Control technology, the Smart Singulator reduces downtime and maintenance while improving efficiency.

# Functionality

- Reduce downtime and maintenance with futureready, proven technology that can change as your ecommerce market changes
- Over 10,000 proven ARB installations globally

## Footprint

- Reduce total footprint
- Provide downstream sorters with additional room for the maximum number of sortable destinations

| <b>Equipment Capabilities</b> |                                                                                                                                 |
|-------------------------------|---------------------------------------------------------------------------------------------------------------------------------|
| Throughput                    | Up to 14,000 pph                                                                                                                |
| Product Type                  | Industry standard postal/parcel mix including, but not limited to: boxes, polybags, jiffy envelopes, smart-paks, flat envelopes |
| Separates and Singulates      | Automatic identification and separation of parcels, including oversized and stacks, during singulation                          |