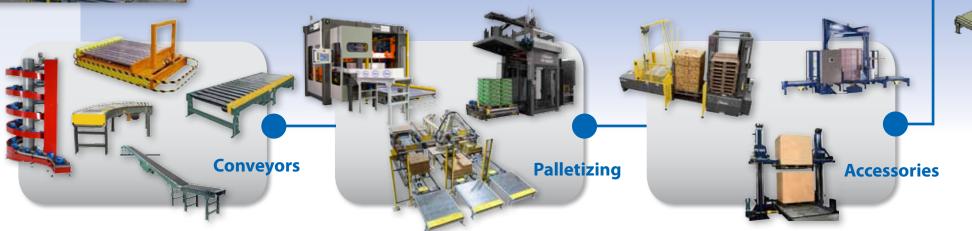

### Complete Systems Integration Includes...

- Incorporate accumulation conveyor, barcode readers, case elevators, spiral/incline/decline conveyors, palletizers, full pallet load conveyors, shuttle cars, stretch wrappers, AGV's, RFID integration and more.
- Project management, controls, mechanical and electrical installation, wiring, commissioning, and preventative maintenance.
- Turnkey solutions from the case sealer through the warehouse.
- Any combination of the above is available for new and retrofit applications.