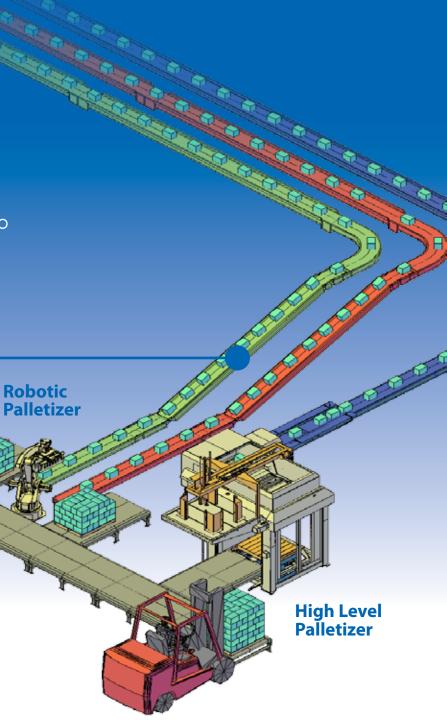

## COMPLETE SYSTEMS INTEGRATION

Columbia

Columbia Machine, Inc. & Columbia/Okura LLC. provide complete systems integration services to ensure your Columbia palletizer works perfectly with your upstream and downstream equipment. Selecting a single source integrator simplifies processes, reducing your cost and time involved and allows your internal staff to focus on keeping your plant up and running at peak performance.

#### Floor Level, High Level & Robotic Palletizers

### **COMPLETE SYSTEMS INTEGRATION**

### Complete Systems Integration Includes...

- Incorporate accumulation conveyor, barcode readers, case elevators, spiral/incline/decline conveyors, palletizers, full pallet load conveyors, shuttle cars, stretch wrappers, AGV's, RFID integration and more.
- Project management, controls, mechanical and electrical installation, wiring, commissioning, and preventative maintenance.
- Turnkey solutions from the case sealer through the warehouse.
- Any combination of the above is available for new and retrofit applications.