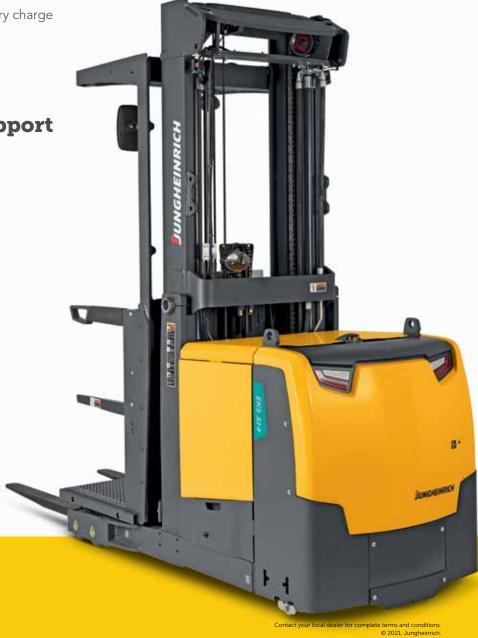

## Run 2 Shifts On 1 Charge. GUARANTEED.

## Introducing a new generation of warehouse products.

Never stop a shift to charge, and take your operation to a higher level with Jungheinrich® warehouse products.

- >> Guaranteed to run 16 hours on a single battery charge
- >> No interim charging
- >> No battery changing
- » No additional charging equipment needed