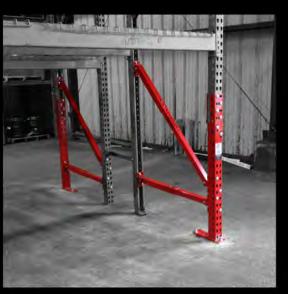

pallet rack systems.

The hallmark of innovation lies in its adaptability and modular design, enabling users to tailor rack protection to their unique storage facility needs.

# BEFORE



AFTER

Jansen an



# **CENT PRODUCT LINE**



### **ROW GUARD**

Protecting your rack against side impact, the Row Guard is a preventative solution to replace the traditional, industry standard end-of-row guards.

It protects and repairs both front and rear uprights. Gain back valuable square footage in your facility! Custom made to fit your size of racking.









### LOW GUARD

Dedicated to the bottom 16" of the upright and made to fit 3", 4" or 5" uprights. The Centurion Low Guard is the best, most cost-effective, heavy-duty solution for damage to the bottom of the upright or at the base plate.





### **MID GUARD**

Choose from teardrop and structural hole patterns and enjoy the flexibility of adjustable braces. Plus, our solid tube frame can be easily customized to your preferred height (up to 48") and fits 3", 4" and 5" uprights.









## **HIGH GUARD**

The High Guard is an extension that is added to Mid Guard and extends the repair assembly up to 13'.

# VANGUARD

Available for additional durability or replacement of a double reinforced column. The VanGuard is an add-on product that provides additional depth to extend the back column and increase the impact resistance of racking.

# WHY CHOOSE CENTURION"?

### EXTEND THE LIFE OF YOUR PALLET RACK UPRIGHTS

Engineered to repair damaged pallet rack uprights, saving you the cost of replacement while fortifying against future im