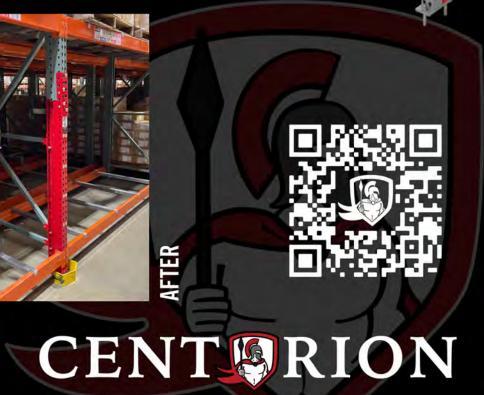

ARD**

Protecting your rack against side impact, the Row Guard is a preventative solution to replace the traditional, industry standard end-of-row guards.

It protects and repairs both front and rear uprights. Gain back valuable square footage in your facility! Custom made to fit your size of racking.









### LOW GUARD

Dedicated to the bottom 16" of the upright and made to fit 3", 4" or 5" uprights. The Centurion Low Guard is the best, most cost-effective, heavy-duty solution for damage to the bottom of the upright or at the base plate.





### **MID GUARD**

Choose from teardrop and structural hole patterns and enjoy the flexibility of adjustable braces. Plus, our solid tube frame can be easily customized to your preferred height (up to 48") and fits 3", 4" and 5" uprights.









## **HIGH GUARD**

The High Guard is an extension that is added to Mid Guard and extends the repair assembly up to 13'.

# VANGUARD

Available for additional durability or replacement of a double reinforced column. The VanGuard is an add-on product that provides additional depth to extend the back column and increase the impact resistance of racking.

# WHY CHOOSE CENTURION"?

### EXTEND THE LIFE OF YOUR PALLET RACK UPRIGHTS

Engineered to repair damaged pallet rack uprights, saving you the cost of replacement while fortifying against future impacts, enhancing overall resilience.

### **CUSTOMIZABLE HEIGHT**

The solid tube frame is easily adjustable in the field to match your preferred repair height and seamlessly finished with our convenient drop-in top cap for a smooth installation.