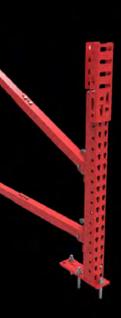

### **MID GUARD**

Choose from teardrop and structural hole patterns and enjoy the flexibility of adjustable braces. Plus, our solid tube frame can be easily customized to your preferred height (up to 48") and fits 3", 4" and 5" uprights.

## **HIGH GUARD**

The High Guard is an extension that is added to Mid Guard and extends the repair assembly up to 13'.

# VANGUARD

Available for additional durability or replacement of a double reinforced column. The VanGuard is an add-on product that provides additional depth to extend the back column and increase the impact resistance of racking.