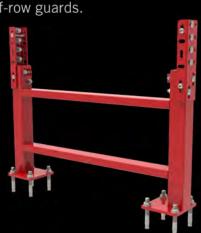

### **ROW GUARD**

Protecting your rack against side impact, the Row Guard is a preventative solution to replace the traditional, industry standard end-of-row guards.

It protects and repairs both front and rear uprights. Gain back valuable square footage in your facility! Custom made to fit your size of racking.