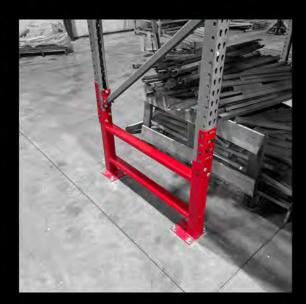

### **ROW GUARD**

Protecting your rack against side impact, the Row Guard is a preventative solution to replace the traditional, industry standard end-of-row guards.

It protects and repairs both front and rear uprights. Gain back valuable square footage in your facility! Custom made to fit your size of racking.

### **MID GUARD**

Choose from teardrop and structural hole patterns and enjoy the flexibility of adjustable braces. Plus, our solid tube frame can be easily customized to your preferred height (up to 48") and fits 3", 4" and 5" uprights.

## **HIGH GUARD**

The High Guard is an extension that is added to Mid Guard and extends the repair assembly up to 13'.