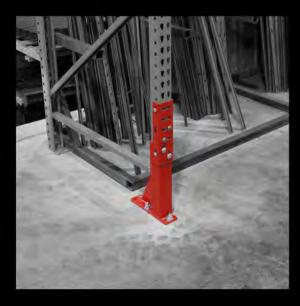

### LOW GUARD

Dedicated to the bottom 16" of the upright and made to fit 3", 4" or 5" uprights. The Centurion Low Guard is the best, most cost-effective, heavy-duty solution for damage to the bottom of the upright or at the base plate.