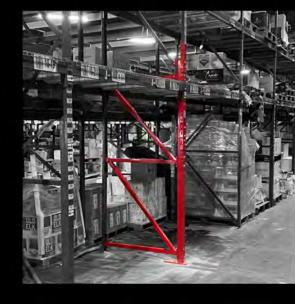

nd repair by SpaceGuard Products. This comprehensive collection, including the Centurion<sup>™</sup> Low Guard, Mid Guard, High Guard, VanGuard, and Row Guard, alongside adjustable bracing, is meticulously engineered to transform the landscape of pallet rack systems.

The hallmark of innovation lies in its adaptability and modular design, enabling users to tailor rack protection to their unique storage facility needs.

# BEFORE



AFTER

Jansen an



# **CENT PRODUCT LINE**



### **ROW GUARD**

Protecting your rack against side impact, the Row Guard is a preventative solution to replace the traditional, industry standard end-of-row guards.

It protects and repairs both front and rear uprights. Gain back valuable square footage in your facility! Custom made to fit your size of racking.









### LOW GUARD

Dedicated to the bottom 16" of the upright and made to fit 3", 4" or 5" uprights. The Centurion Low Guard is the best, most cost-effective, heavy-duty solution for damage to the bottom of the upright or at the base plate.





### **MID GUARD**

Choose from teardrop and structural hole patterns and enjoy the flexibility of adjustable braces. Plus, our solid tube frame can be easily customized to your preferred height (up to 48") and fits 3", 4" and 5" uprights.









## **HIGH GUARD**

The High Guard is an extension that is added to Mid Guard and extends the repair assembly up to 13'.

# VANGUARD

Available for additional durability or replacement of a double reinforced column. The VanGuard is an add-on product that provides additional depth to extend the back colum