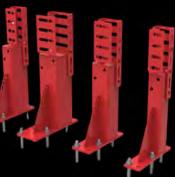

# CENTURION RACK RACK BACK SOLUTIONS SOLUTIONS

Introducing the Centurion<sup>™</sup> Rack Repair product line, a revolutionary breakthrough in pallet rack maintenance and repair by SpaceGuard Products. This comprehensive collection, including the Centurion<sup>™</sup> Low Guard, Mid Guard, High Guard, VanGuard, and Row Guard, alongside adjustable bracing, is meticulously engineered to transform the landscape of pallet rack systems.

The hallmark of innovation lies in its adaptability and modular design, enabling users to tailor rack protection to their unique storage facility needs.