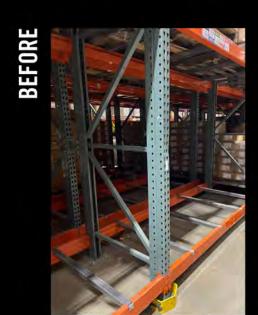

W GUARD**

Protecting your rack against side impact, the Row Guard is a preventative solution to replace the traditional, industry standard end-of-row guards.

It protects and repairs both front and rear uprights. Gain back valuable square footage in your facility! Custom made to fit your size of racking.









### LOW GUARD

Dedicated to the bottom 16" of the upright and made to fit 3", 4" or 5" uprights. The Centurion Low Guard is the best, most cost-effective, heavy-duty solution for damage to the bottom of the upright or at the base plate.





### **MID GUARD**

Choose from teardrop and structural hole patterns and enjoy the flexibility of adjustable braces. Plus, our solid tube frame can be easily customized to your preferred height (up to 48") and fits 3", 4" and 5" uprights.









## **HIGH GUARD**

The High Guard is an extension that is added to Mid Guard and extends the repair assembly up to 13'.

# VANGUARD

Available for additional durability or replacement of a double reinforced column. The VanGuard is an add-on product that provides additional depth to extend the back column and increase the impact resistance of racking.

# WHY CHOOSE CENTURION"?

### EXTEND THE LIFE OF YOUR PALLET RACK UPRIGHTS

Engineered to repair damaged pallet rack uprights, saving you the cost of replacement while fortifying against future impacts, enhancing overall resilience.

### **CUSTOMIZABLE HEIGHT**

The solid tube frame is easily adjustable in the field to match your preferred repair height and seamlessly finished with our convenient drop-in top cap for a smooth installatio