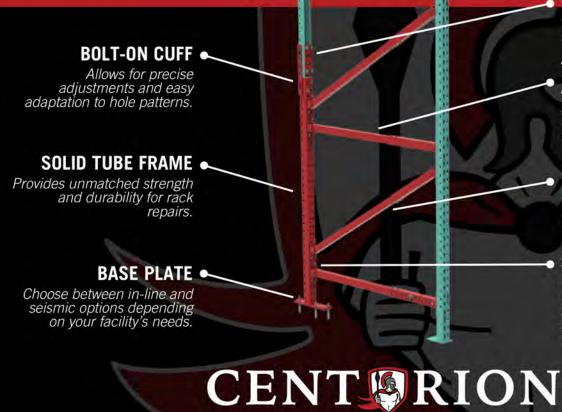

### **CUSTOMIZABLE HEIGHT**

The solid tube frame is easily adjustable in the field to match your preferred repair height and seamlessly finished with our convenient drop-in top cap for a smooth installation.

#### **INNOVATIVE COMPATIBILITY**

The Centurion<sup>™</sup> Cuff revolutionizes compatibility by eliminating the necessity for in-field reaming, ensuring compatibility with 99% of uprights.

#### CUFF PLATE

Ensures a secure fit and optimal support for repairs.