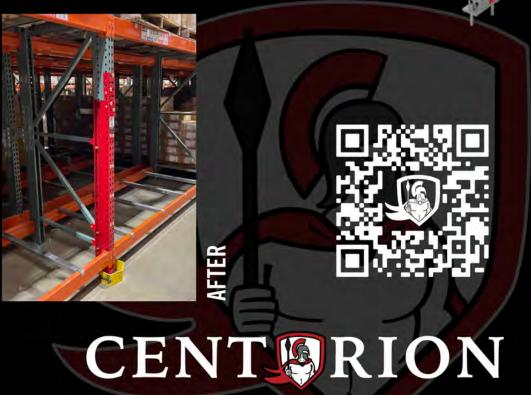

GUARD**

Protecting your rack against side impact, the Row Guard is a preventative solution to replace the traditional, industry standard end-of-row guards.

It protects and repairs both front and rear uprights. Gain back valuable square footage in your facility! Custom made to fit your size of racking.









### LOW GUARD

Dedicated to the bottom 16" of the upright and made to fit 3", 4" or 5" uprights. The Centurion Low Guard is the best, most cost-effective, heavy-duty solution for damage to the bottom of the upright or at the base plate.





### **MID GUARD**

Choose from teardrop and structural hole patterns and enjoy the flexibility of adjustable braces. Plus, our solid tube frame can be easily customized to your preferred height (up to 48") and fits 3", 4" and 5" uprights.









## **HIGH GUARD**

The High Guard is an extension that is added to Mid Guard and extends the repair assembly up to 13'.

# VANGUARD

Available for additional durability or replacement of a double reinforced column. The VanGuard is an add-on product that provides additional depth to extend the back column and increase the impact resistance of racking.

# WHY CHOOSE CENTURION"?

### EXTEND THE LIFE OF YOUR PALLET RACK UPRIGHTS

Engineered to repair damaged pallet rack uprights, saving you the cost of replacement while fortifying against future impacts, enhancing overall resilience.

### **CUSTOMIZABLE HEIGHT**

The solid tube frame is easily adjustable in the field to match your preferred repair height and seamlessly finished with our convenient drop-in top cap for a smooth installation.