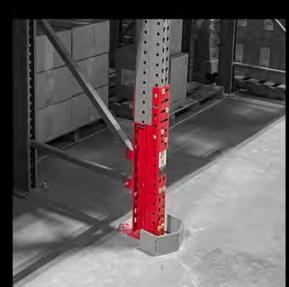

### LOW GUARD

Dedicated to the bottom 16" of the upright and made to fit 3", 4" or 5" uprights. The Centurion Low Guard is the best, most cost-effective, heavy-duty solution for damage to the bottom of the upright or at the base plate.

### **MID GUARD**

Choose from teardrop and structural hole patterns and enjoy the flexibility of adjustable braces. Plus, our solid tube frame can be easily customized to your preferred height (up to 48") and fits 3", 4" and 5" uprights.