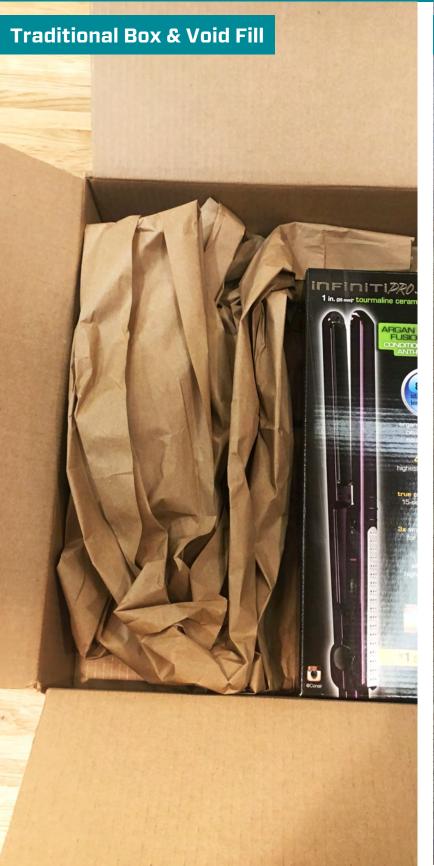

### Increase consistency and reduce waste

On average, packers use 10% more material per box than is actually required to protect the items inside, and a majority of boxes are 30% bigger than they need to be to fit the item inside.