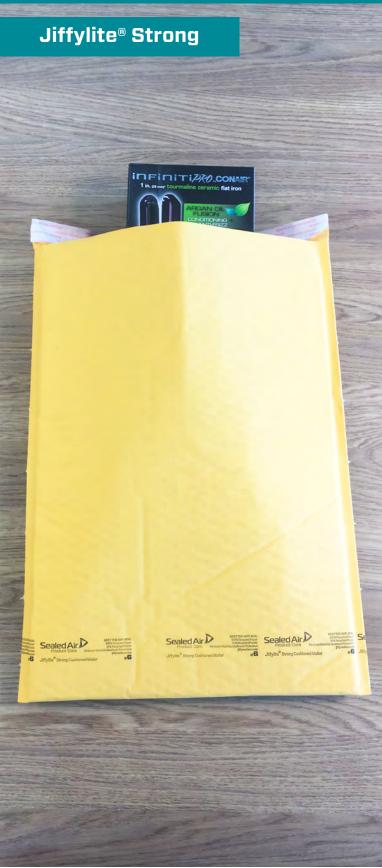

#### JIFFYLITE STRONG

The Jiffylite® Strong mailer is the one-stop-shop of packaging, with a removable self seal liner that doesn't require any extra materials. Jiffylite® Strong is the first mailer of it's kind, lined with heavy duty bubble designed to protect stronger and larger products.

## Protects and ships up to 3 bs

Jiffylite Strong is a durable self contained shipper that packs products that weigh up to 3 lbs and product dimensions of up to 17" in length, 11" in width and 2.5" in height. This allows packaging operations to pack heavier and larger SKU's in mailers.\*

\*Actual Mailer Inside Dimensions 12 1/2" x 19"

MEET THE ANTI-BOX:

Recycled Paper

led Plastic

Sealed Air

MEET THE ANTI-BOX:
100% Recycled Paper
10% Recycled Plastic
Minimum Material, Maximum Protection
jiffymailers.com