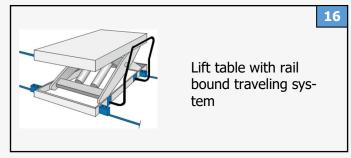

## **Platform Accessories**



4

6

10





Service opening in the tabletop



Loading plates manually or hydraulically operated on all side possible

5



Welding railing



Outward-opening door in the railing, with electric and mechanic locking system. Doors open only allowed points.



Forklift truck subframe



Tabletop made of 2,5 mm aluminum plate



Tabletop hood made of 2 mm smooth stainless steel plates



Tabletop secures in place via 4 bolts, with pit frame, operates via manual push button control, position of bolts in the long sides.



Removable railing



Tabletop made of 2,5 mm aluminum plate



Protective blind



## **Platform Accessories**





















## ONDLIFT Mak. San. Tic. Ltd. Şti

Factory: Organize Sanayi Bolgesi 2004 Cad. No: 4

Turgutlu/Manisa/TURKEY

Showroom: İmes San. Sit. C.302 Sk. No:13

Y.Dudullu/Umraniye/Istanbul/TURKEY

Tel: 0090 236 332 5050 ondlift@ondlift.com

Product specifications are subject to change without any notice or obligation. The photographs and/or drawing in this documents are for illustrative purpose only. All productions of OndLift, manufacturing for CE standards.