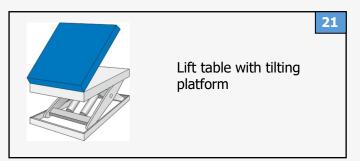

## **Platform Accessories**



4

6

10





Service opening in the tabletop



Loading plates manually or hydraulically operated on all side possible

5



Welding railing



Outward-opening door in the railing, with electric and mechanic locking system. Doors open only allowed points.



Forklift truck subframe



Tabletop made of 2,5 mm aluminum plate



Tabletop hood made of 2 mm smooth stainless steel plates



Tabletop secures in place via 4 bolts, with pit frame, operates via manual push button control, position of bolts in the long sides.



Removable railing



Tabletop made of 2,5 mm aluminum plate



Protective blind



## **Platform Accessories**





















## ONDLIFT Mak. San. Tic. Ltd. Şti

Factory: Organize Sanayi Bolgesi 2004 Cad. No: 4

Turgutlu/Manisa/TURKEY

Showroom: İmes San. Sit. C.302 Sk. No:13

Y.Dudullu/Umraniye/Istanbul/TURKEY

Tel: 0090 236 332 5050 ondlift@ondlift.com

Product specifications are subject to change without any notice or obligation. The photographs and/or drawing in this documents are for illustrative purpose only. All productions of OndLift, manufacturing for CE standards.