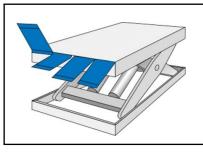

Tabletop secures in place via 4 bolts, with pit frame, operates via manual push button control, position of bolts in the long sides.

Removable railing

Tabletop made of 2,5 mm aluminum plate

Protective blind