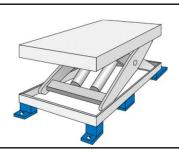

Tabletop secures in place via 4 bolts, with pit frame, operates via manual push button control, position of bolts in the long sides.

Removable railing

Tabletop made of 2,5 mm aluminum plate

Protective blind