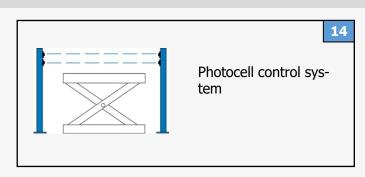

## **Platform Accessories**



4

6

10





Service opening in the tabletop



Loading plates manually or hydraulically operated on all side possible

5



Welding railing



Outward-opening door in the railing, with electric and mechanic locking system. Doors open only allowed points.



Forklift truck subframe



Tabletop made of 2,5 mm aluminum plate



Tabletop hood made of 2 mm smooth stainless steel plates



Tabletop secures in place via 4 bolts, with pit frame, operates via manual push button control, position of bolts in the long sides.



Removable railing



Tabletop made of 2,5 mm aluminum plate



Protective blind



## **Platform Accessories**





















## ONDLIFT Mak. San. Tic. Ltd. Şti

Factory: Organize Sanayi Bolgesi 2004 Cad. No: 4

Turgutlu/Manisa/TURKEY

Showroom: İmes San. Sit. C.302 Sk. No:13

Y.Dudullu/Umraniye/Istanbul/TURKEY

Tel: 0090 236 332 5050 ondlift@ondlift.com

Product specifications are subject to change without any notice or obligation. The photographs and/or drawing in this documents are for illustrative purpose only. All productions of OndLift, manufacturing for CE standards.