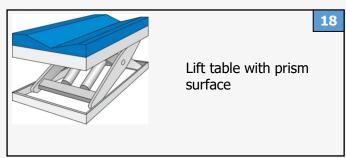

## **Platform Accessories**



4

6

10





Service opening in the tabletop



Loading plates manually or hydraulically operated on all side possible

5



Welding railing



Outward-opening door in the railing, with electric and mechanic locking system. Doors open only allowed points.



Forklift truck subframe



Tabletop made of 2,5 mm aluminum plate



Tabletop hood made of 2 mm smooth stainless steel plates



Tabletop secures in place via 4 bolts, with pit frame, operates via manual push button control, position of bolts in the long sides.



Removable railing



Tabletop made of 2,5 mm aluminum plate



Protective blind



## **Platform Accessories**





















## ONDLIFT Mak. San. Tic. Ltd. Şti

Factory: Organize Sanayi Bolgesi 2004 Cad. No: 4

Turgutlu/Manisa/TURKEY

Showroom: İmes San. Sit. C.302 Sk. No:13

Y.Dudullu/Umraniye/Istanbul/TURKEY

Tel: 0090 236 332 5050 ondlift@ondlift.com

Product specifications are subject to change without any notice or obligation. The photographs and/or drawing in this documents are for illustrative purpose only. All productions of OndLift, manufacturing for CE standards.