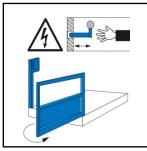

## **Platform Accessories**

4

6

10

Service opening in the tabletop

Loading plates manually or hydraulically operated on all side possible

5

Welding railing

Outward-opening door in the railing, with electric and mechanic locking system. Doors open only allowed points.

Forklift truck subframe

Tabletop made of 2,5 mm aluminum plate

Tabletop hood made of 2 mm smooth stainless steel plates

Tabletop secures in place via 4 bolts, with pit frame, operates via manual push button control, position of bolts in the long sides.

Removable railing

Tabletop made of 2,5 mm aluminum plate

Protective blind