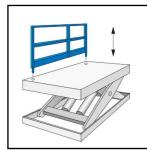

Outward-opening door in the railing, with electric and mechanic locking system. Doors open only allowed points.

Forklift truck subframe

Tabletop made of 2,5 mm aluminum plate

Tabletop hood made of 2 mm smooth stainless steel plates