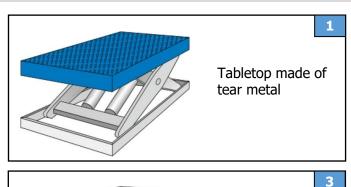

Outward-opening door in the railing, with electric and mechanic locking system. Doors open only allowed points.

Forklift truck subframe

Tabletop made of 2,5 mm aluminum plate

Tabletop hood made of 2 mm smooth stainless steel plates