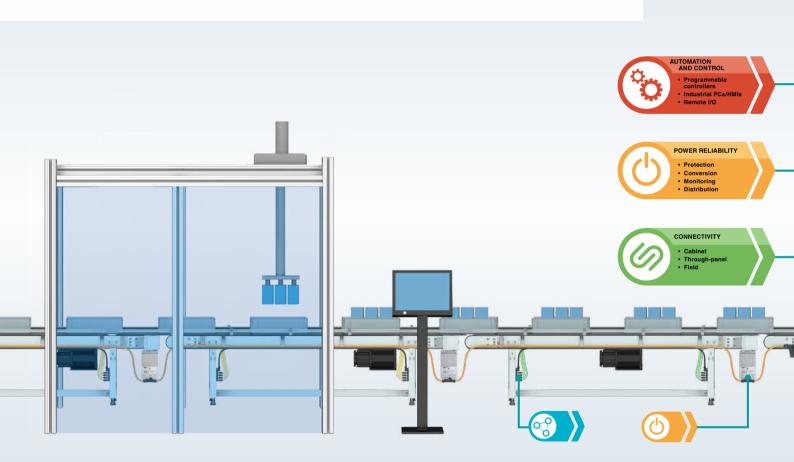

#### On-machine solutions for material handling

IP54 to IP68 products for field-mount and enclosure pass-throughs

#### On-machine solutions for material handling

IP54 to IP68 products for field-mount and enclosure pass-throughs

\*Produced in North America for fast delivery times!