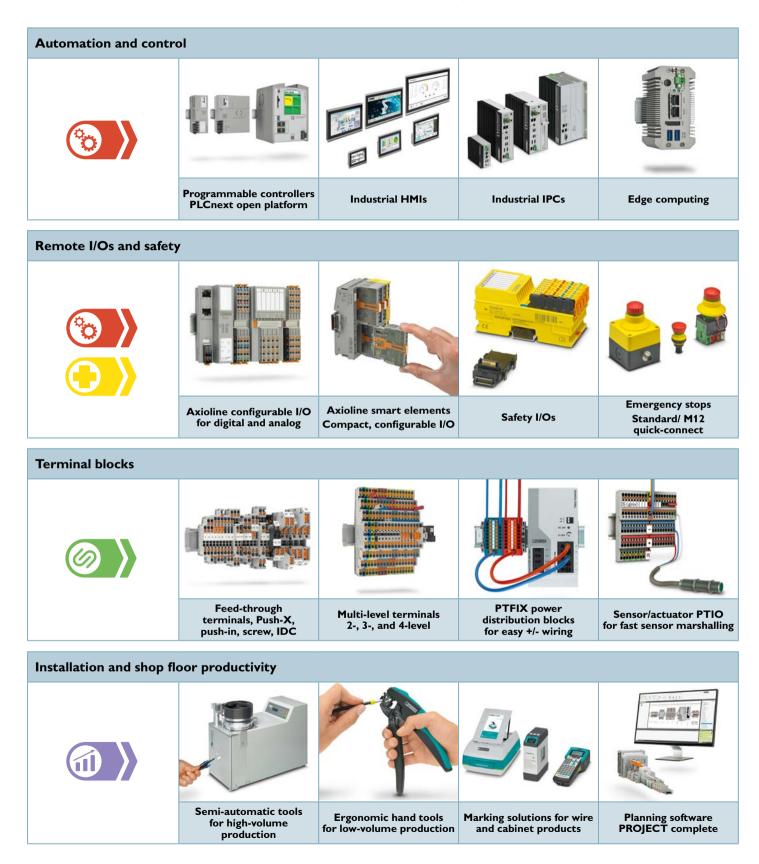

#### Cabinet essentials for material handling

DIN rail-mount components to power, protect, connect, and automate systems