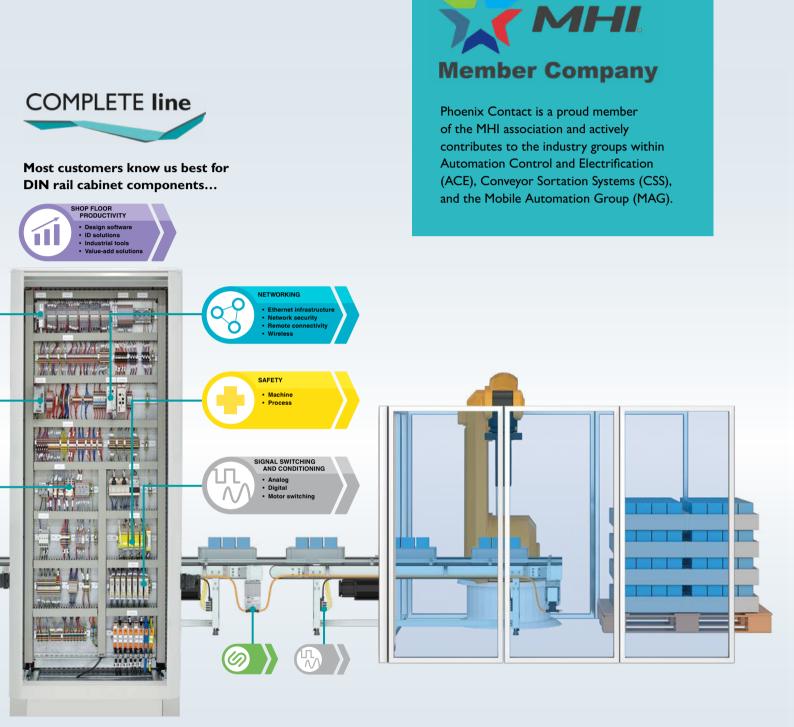

#### Cabinet essentials for material handling

DIN rail-mount components to power, protect, connect, and automate systems