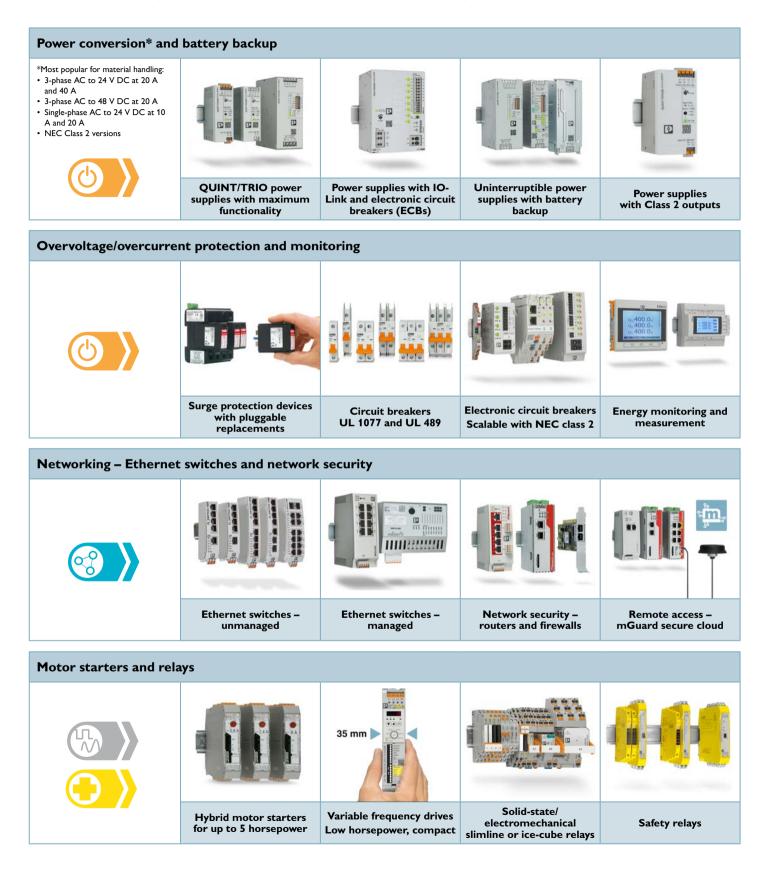

#### Cabinet essentials for material handling

DIN rail-mount components to power, protect, connect, and automate systems