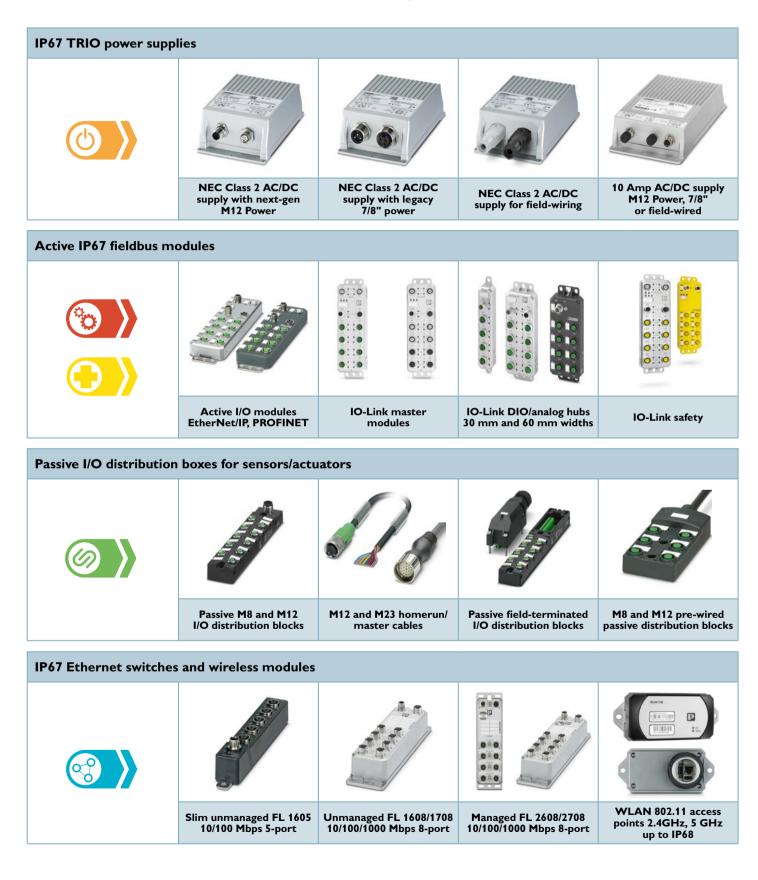

... but we are also a leader in machine-mount field solutions. We empower the reduction/ elimination of cabinets by ruggedizing core functions like IO-Link networked field I/O and NEC Class 2 power supplies in IP67 housings. All field devices are backed by seamless power, signal, and data connectivity, and are manufactured in North America.

#### On-machine solutions for material handling

IP54 to IP68 products for field-mount and enclosure pass-throughs

#### On-machine solutions for material handling

IP54 to IP68 products for field-mount and enclosure pass-throughs

\*Produced in North America for fast delivery times!