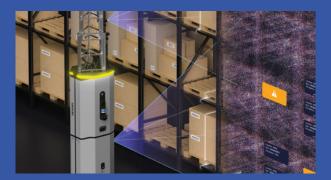

#### **Data capture**

The robots navigate the warehouse autonomously and capture labels, goods sizes, locations and quantities.

#### Real-time update

Continuous feed of data from the physical environment into our digital twin solution.