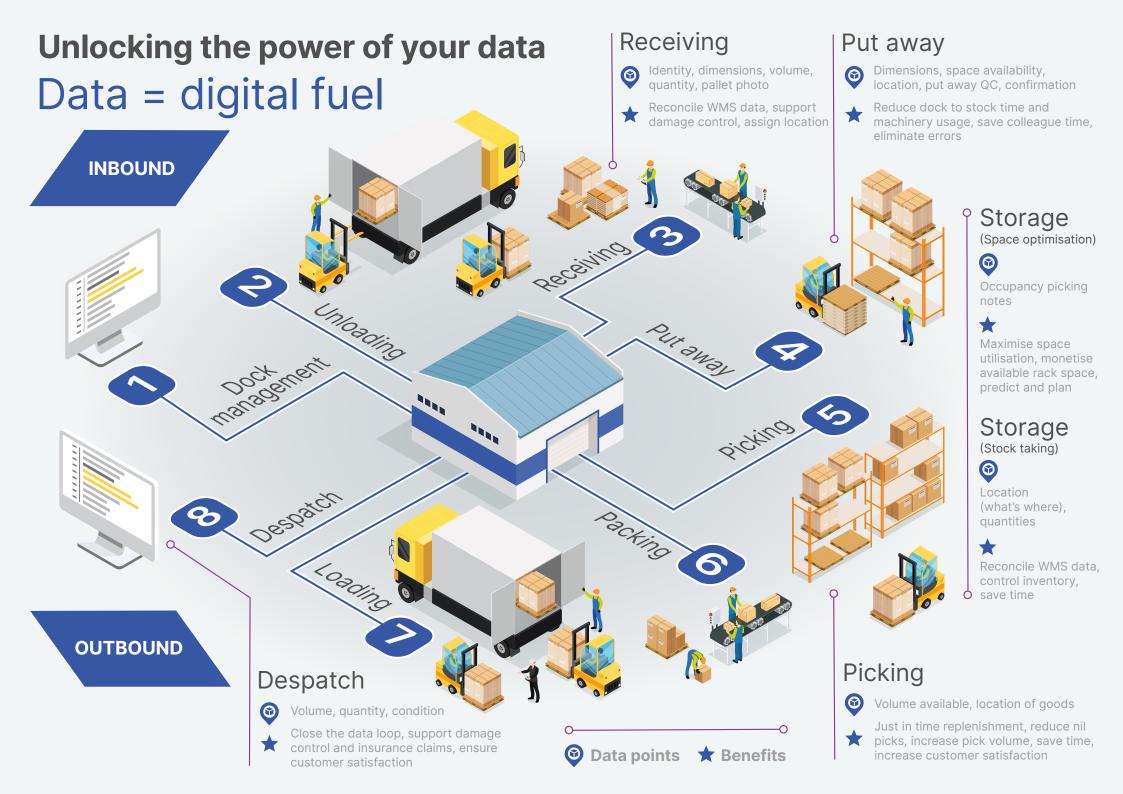

### What does a technology-driven and real-time inventory management process provide?

- Automated daily stock checks reliable real-time inventory data
- Reduce misplacement errors to zero, whilst ensuring the right stock is available, in the right location and at the right time
- Keep track of occupancy more efficient picking and put-away
- Better business decisions and financial compliance identify inconsistencies as they occur.