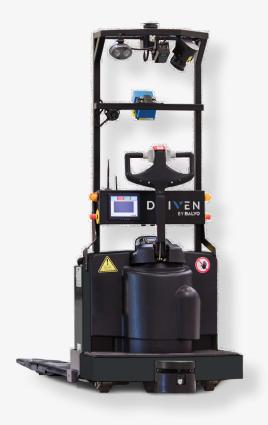

#### **VNA Robot**

55ft (industry best)

**⊕** 3300 lbs

ı From 6 ft

- √ Narrow aisles up to 55ft
- ✓ Multiple rack types
- √ Conveyor interface