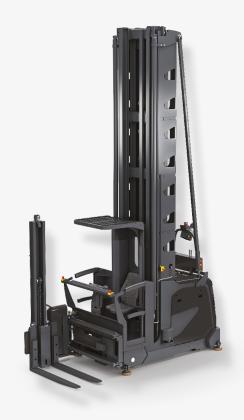

#### **Reach Robot**

36 ft

**1** 3500 lbs

I ← I From 9.6ft (industry best)

- √ Standard racks
- √ Mobile racks
- √ Gravity racks
- √ Shuttle racks
- √ Block storage