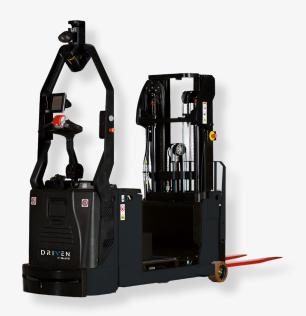

#### **Reach Robot**

36 ft

**1** 3500 lbs

I ← I From 9.6ft (industry best)

- √ Standard racks
- √ Mobile racks
- √ Gravity racks
- √ Shuttle racks
- √ Block storage