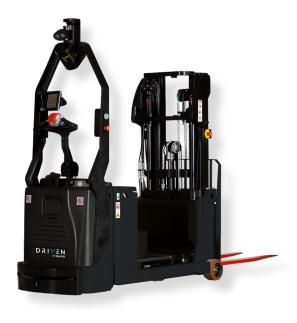

#### Robotic counterbalanced stacker

13 ft

**1** 2200 lbs

 $\mapsto$ I From 12.9 ft

- √ Conveyor/machine interface 
  √ Staging lines to shipping.
- ✓ Move from production lines ✓ Low-level racking (13ft)

#### Robotic counterbalanced stacker

13 ft

**€** 3300 lbs

 $\mapsto$ I From 13.9 ft

- √ Conveyor/Machine interface
- √ Move from production lines
- √ Staging lines to shipping
- ✓ Low-level racking (13ft)