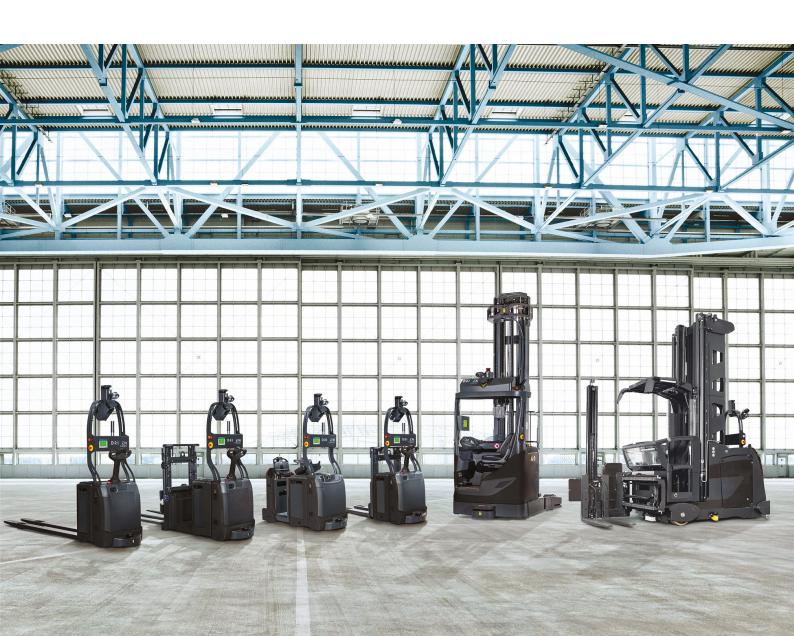

#### **VNA Robot**

55ft (industry best)

**⊕** 3300 lbs

ı From 6 ft

- √ Narrow aisles up to 55ft
- ✓ Multiple rack types
- √ Conveyor interface

#### Fully optimize your rack in / rack out operations to increase fulfillment speed