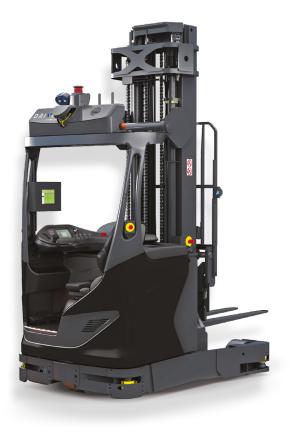

## Robotic pallet truck

Capacity: 8000 lbs

- √ Long distance transfer
- ✓ Inbound logistics
- ✓ Line side delivery