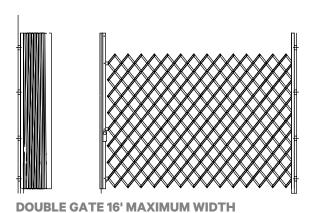

# **Lazy Tong/Scissor Gates**

SERIES 56

SINGLE GATE 12' MAXIMUM WIDTH

| Product Code | Gate Type         | Width                  |
|--------------|-------------------|------------------------|
| 5641         | Double            | 6' to 16'              |
| 5654         | Single            | 3' to 12'              |
| 5649D        | Double, Sectional | Unlimited Width        |
| 5649S        | Single, Sectional | <b>Unlimited Width</b> |

#### **SPECIFICATIONS**

Gates lose 1.5" per foot in height when extended.

- Vertical End Bars: 1.9375" x 1.3125" cold-rolled box type sections to receive roller bearings
- Lattice Bars: Two 0.75" x 0.375" cold-rolled channels spaced not over 6-inches on center, riveted together back to back
- Floor Bolts: 0.625" rod 3'-0" long
- Rivets: 0625" x 01875" solid steel rivets
- Rollers: Full ball bearing rollers
- Casters: 3" rubber caster, on leading edge of gate
- **Hinges:** 4.5" x 4.5" full face, riveted pin, butt type Alternate: special Acorn 180 degree hinge
- Lock: Complete with a hasp for padlock