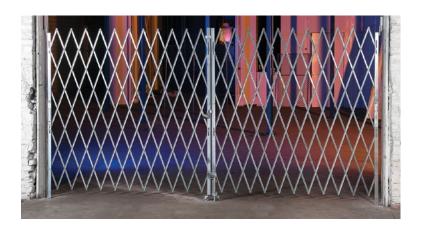

# **Lazy Tong/Scissor Gates**

SERIES 56

SINGLE GATE 12' MAXIMUM WIDTH

| Product Code | Gate Type         | Width                  |
|--------------|-------------------|------------------------|
| 5641         | Double            | 6' to 16'              |
| 5654         | Single            | 3' to 12'              |
| 5649D        | Double, Sectional | Unlimited Width        |
| 5649S        | Single, Sectional | <b>Unlimited Width</b> |

#### **FEATURES**

Lazy Tong Gates from Acorn Wire + Iron Works are specifically designed for loading dock applications to protect against theft, vandalism and unauthorized entry. These surface mounted gates cover most any loading dock opening..