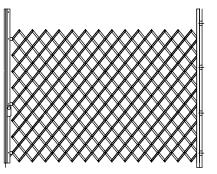

# **Lazy Tong/Scissor Gates**

SERIES 56

SINGLE GATE 12' MAXIMUM WIDTH

| Product Code | Gate Type         | Width                  |
|--------------|-------------------|------------------------|
| 5641         | Double            | 6' to 16'              |
| 5654         | Single            | 3' to 12'              |
| 5649D        | Double, Sectional | Unlimited Width        |
| 5649S        | Single, Sectional | <b>Unlimited Width</b> |

#### **FEATURES**

Lazy Tong Gates from Acorn Wire + Iron Works are specifically designed for loading dock applications to protect against theft, vandalism and unauthorized entry. These surface mounted gates cover most any loading dock opening..

#### **SPECIFICATIONS**

Gates lose 1.5" per foot in height when extended.

- Vertical End Bars: 1.9375" x 1.3125" cold-rolled box type sections to receive roller bearings
- Lattice Bars: Two 0.75" x 0.375" cold-rolled channels spaced not over 6-inches on center, riveted together back to back
- Floor Bolts: 0.625" rod 3'-0" long
- Rivets: 0625" x 01875" solid steel rivets
- Rollers: Full ball bearing rollers
- Casters: 3" rubber caster, on leading edge of gate
- **Hinges:** 4.5" x 4.5" full face, riveted pin, butt type Alternate: special Acorn 180 degree hinge
- Lock: Complete with a hasp for padlock