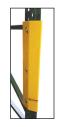

### **POST PROTECTORS**

| Model Number            | Description                     | Weight<br>(lbs) | List Price |  |
|-------------------------|---------------------------------|-----------------|------------|--|
| Guard Rail - Heavy Duty |                                 |                 |            |  |
| P12                     | 12" H Post Protector - 4.5" ID  | 9               | \$39.00    |  |
| P12-6                   | 12" H Post Protector - 6.5" ID  | 10              | \$45.00    |  |
| P12-8                   | 12" H Post Protector - 8.5" ID  | 15              | \$53.00    |  |
| P18                     | 18" H Post Protector - 4.5" ID  | 13              | \$54.00    |  |
| P24                     | 24" H Post Protector - 4.5" ID  | 17              | \$67.00    |  |
| P12-3R                  | 12" H Post Protector - 3.25" ID | 10              | \$34.00    |  |

<sup>\*</sup> Connecting bolts included.

P12-8

P12 P12-6 BP-12 P12-3R