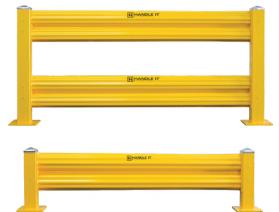

## **GUARD RAIL & COLUMNS**

| Model Number            | Description               | Weight<br>(lbs) | List Price |  |  |
|-------------------------|---------------------------|-----------------|------------|--|--|
| Guard Rail - Heavy Duty |                           |                 |            |  |  |
| GR-2                    | 2' Guard Rail             | 14              | \$84.00    |  |  |
| GR-3                    | 3' Guard Rail             | 19              | \$113.00   |  |  |
| GR-4                    | 4' Guard Rail             | 23              | \$136.00   |  |  |
| GR-5                    | 5' Guard Rail             | 28              | \$162.00   |  |  |
| GR-6                    | 6' Guard Rail             | 33              | \$170.00   |  |  |
| GR-7                    | 7' Guard Rail             | 38              | \$203.00   |  |  |
| GR-8                    | 8' Guard Rail             | 43              | \$208.00   |  |  |
| GR-9                    | 9' Guard Rail             | 47              | \$228.00   |  |  |
| GR-10                   | 10' Guard Rail            | 52              | \$246.00   |  |  |
|                         | Guard Rail Columns        |                 |            |  |  |
| CS-1                    | Single Rail Column        | 31              | \$130.00   |  |  |
| CS-2                    | Double Rail Column        | 52              | \$203.00   |  |  |
| CSO-1                   | Single Rail Offset Column | 31              | \$130.00   |  |  |
| CSO-2                   | Double Rail Offset Column | 52              | \$203.00   |  |  |
|                         | Optional Accessories      |                 |            |  |  |
| LOA                     | Lift Out Adapter (Pair)   | 12              | \$66.00    |  |  |