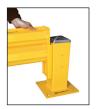

### **POST PROTECTORS**

| Model Number            | Description                     | Weight<br>(lbs) | List Price |  |
|-------------------------|---------------------------------|-----------------|------------|--|
| Guard Rail - Heavy Duty |                                 |                 |            |  |
| P12                     | 12" H Post Protector - 4.5" ID  | 9               | \$39.00    |  |
| P12-6                   | 12" H Post Protector - 6.5" ID  | 10              | \$45.00    |  |
| P12-8                   | 12" H Post Protector - 8.5" ID  | 15              | \$53.00    |  |
| P18                     | 18" H Post Protector - 4.5" ID  | 13              | \$54.00    |  |
| P24                     | 24" H Post Protector - 4.5" ID  | 17              | \$67.00    |  |
| P12-3R                  | 12" H Post Protector - 3.25" ID | 10              | \$34.00    |  |

<sup>\*</sup> Connecting bolts included.

P12-8

P12 P12-6 BP-12 P12-3R