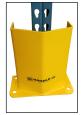

### **POST PROTECTORS**

| Model Number            | Description                     | Weight<br>(lbs) | List Price |  |
|-------------------------|---------------------------------|-----------------|------------|--|
| Guard Rail - Heavy Duty |                                 |                 |            |  |
| P12                     | 12" H Post Protector - 4.5" ID  | 9               | \$39.00    |  |
| P12-6                   | 12" H Post Protector - 6.5" ID  | 10              | \$45.00    |  |
| P12-8                   | 12" H Post Protector - 8.5" ID  | 15              | \$53.00    |  |
| P18                     | 18" H Post Protector - 4.5" ID  | 13              | \$54.00    |  |
| P24                     | 24" H Post Protector - 4.5" ID  | 17              | \$67.00    |  |
| P12-3R                  | 12" H Post Protector - 3.25" ID | 10              | \$34.00    |  |

<sup>\*</sup> Connecting bolts included.

P12-8

P12 P12-6 BP-12 P12-3R