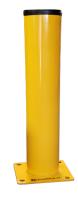

#### **BOLLARDS**

| Model Number                | Description               | Weight (lbs) | List Price |  |
|-----------------------------|---------------------------|--------------|------------|--|
| Heavy Duty (3/8" Thickness) |                           |              |            |  |
| BO-4-42-MD                  | 4" Diameter 42" H Bollard | 38           | \$134.00   |  |
| BO-6-42-MD                  | 6" Diameter 42" H Bollard | 48           | \$169.00   |  |

<sup>\*</sup> Suggested ¾" anchoring wedge bolts sold separately.

<sup>\*</sup> All assembly and ¾" anchoring hardware and caps included. \* Bolt holes located on all four sides of the column.