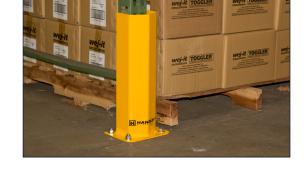

#### **RACK PROTECTORS - STANDARD STYLE**

| Model Number                | Description    | Weight<br>(lbs) | List Price |  |
|-----------------------------|----------------|-----------------|------------|--|
| Heavy Duty (3/8" Thickness) |                |                 |            |  |
| RP-48LH-HD                  | 48" Left Hand  | 70              | \$223.00   |  |
| RP-48RH-HD                  | 48" Right Hand | 70              | \$223.00   |  |
| RP-42-HD                    | 42" Double End | 86              | \$289.00   |  |

<sup>\*</sup> Suggested ¾" anchoring wedge bolts sold separately.

<sup>\*</sup> Suggested  $\frac{1}{2}$ " anchoring wedge bolts sold separately.

BP-12 12" Bolt-On Protectorl 43 \$25.00