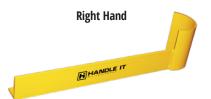

#### **RACK PROTECTORS - STANDARD STYLE**

| Model Number                | Description    | Weight<br>(lbs) | List Price |  |
|-----------------------------|----------------|-----------------|------------|--|
| Heavy Duty (3/8" Thickness) |                |                 |            |  |
| RP-48LH-HD                  | 48" Left Hand  | 70              | \$223.00   |  |
| RP-48RH-HD                  | 48" Right Hand | 70              | \$223.00   |  |
| RP-42-HD                    | 42" Double End | 86              | \$289.00   |  |