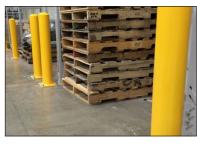

## **GUARD RAIL & COLUMNS**

| Model Number            | Description               | Weight<br>(lbs) | List Price |  |  |
|-------------------------|---------------------------|-----------------|------------|--|--|
| Guard Rail - Heavy Duty |                           |                 |            |  |  |
| GR-2                    | 2' Guard Rail             | 14              | \$84.00    |  |  |
| GR-3                    | 3' Guard Rail             | 19              | \$113.00   |  |  |
| GR-4                    | 4' Guard Rail             | 23              | \$136.00   |  |  |
| GR-5                    | 5' Guard Rail             | 28              | \$162.00   |  |  |
| GR-6                    | 6' Guard Rail             | 33              | \$170.00   |  |  |
| GR-7                    | 7' Guard Rail             | 38              | \$203.00   |  |  |
| GR-8                    | 8' Guard Rail             | 43              | \$208.00   |  |  |
| GR-9                    | 9' Guard Rail             | 47              | \$228.00   |  |  |
| GR-10                   | 10' Guard Rail            | 52              | \$246.00   |  |  |
|                         | Guard Rail Columns        |                 |            |  |  |
| CS-1                    | Single Rail Column        | 31              | \$130.00   |  |  |
| CS-2                    | Double Rail Column        | 52              | \$203.00   |  |  |
| CSO-1                   | Single Rail Offset Column | 31              | \$130.00   |  |  |
| CSO-2                   | Double Rail Offset Column | 52              | \$203.00   |  |  |
|                         | Optional Accessories      |                 |            |  |  |
| LOA                     | Lift Out Adapter (Pair)   | 12              | \$66.00    |  |  |

Offset Column (CSO) Standard Column (CS)