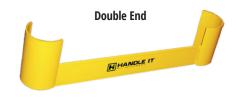

#### **RACK PROTECTORS - STANDARD STYLE**

| Model Number                | Description    | Weight<br>(lbs) | List Price |  |
|-----------------------------|----------------|-----------------|------------|--|
| Heavy Duty (3/8" Thickness) |                |                 |            |  |
| RP-48LH-HD                  | 48" Left Hand  | 70              | \$223.00   |  |
| RP-48RH-HD                  | 48" Right Hand | 70              | \$223.00   |  |
| RP-42-HD                    | 42" Double End | 86              | \$289.00   |  |