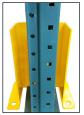

## **GUARD RAIL & COLUMNS**

| Model Number            | Description               | Weight<br>(lbs) | List Price |  |  |
|-------------------------|---------------------------|-----------------|------------|--|--|
| Guard Rail - Heavy Duty |                           |                 |            |  |  |
| GR-2                    | 2' Guard Rail             | 14              | \$84.00    |  |  |
| GR-3                    | 3' Guard Rail             | 19              | \$113.00   |  |  |
| GR-4                    | 4' Guard Rail             | 23              | \$136.00   |  |  |
| GR-5                    | 5' Guard Rail             | 28              | \$162.00   |  |  |
| GR-6                    | 6' Guard Rail             | 33              | \$170.00   |  |  |
| GR-7                    | 7' Guard Rail             | 38              | \$203.00   |  |  |
| GR-8                    | 8' Guard Rail             | 43              | \$208.00   |  |  |
| GR-9                    | 9' Guard Rail             | 47              | \$228.00   |  |  |
| GR-10                   | 10' Guard Rail            | 52              | \$246.00   |  |  |
|                         | Guard Rail Columns        |                 |            |  |  |
| CS-1                    | Single Rail Column        | 31              | \$130.00   |  |  |
| CS-2                    | Double Rail Column        | 52              | \$203.00   |  |  |
| CSO-1                   | Single Rail Offset Column | 31              | \$130.00   |  |  |
| CSO-2                   | Double Rail Offset Column | 52              | \$203.00   |  |  |
|                         | Optional Accessories      |                 |            |  |  |
| LOA                     | Lift Out Adapter (Pair)   | 12              | \$66.00    |  |  |

Offset Column (CSO) Standard Column (CS)