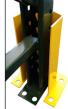

## **GUARD RAIL & COLUMNS**

| Model Number            | Description               | Weight<br>(lbs) | List Price |  |  |
|-------------------------|---------------------------|-----------------|------------|--|--|
| Guard Rail - Heavy Duty |                           |                 |            |  |  |
| GR-2                    | 2' Guard Rail             | 14              | \$84.00    |  |  |
| GR-3                    | 3' Guard Rail             | 19              | \$113.00   |  |  |
| GR-4                    | 4' Guard Rail             | 23              | \$136.00   |  |  |
| GR-5                    | 5' Guard Rail             | 28              | \$162.00   |  |  |
| GR-6                    | 6' Guard Rail             | 33              | \$170.00   |  |  |
| GR-7                    | 7' Guard Rail             | 38              | \$203.00   |  |  |
| GR-8                    | 8' Guard Rail             | 43              | \$208.00   |  |  |
| GR-9                    | 9' Guard Rail             | 47              | \$228.00   |  |  |
| GR-10                   | 10' Guard Rail            | 52              | \$246.00   |  |  |
|                         | Guard Rail Columns        |                 |            |  |  |
| CS-1                    | Single Rail Column        | 31              | \$130.00   |  |  |
| CS-2                    | Double Rail Column        | 52              | \$203.00   |  |  |
| CSO-1                   | Single Rail Offset Column | 31              | \$130.00   |  |  |
| CSO-2                   | Double Rail Offset Column | 52              | \$203.00   |  |  |
|                         | Optional Accessories      |                 |            |  |  |
| LOA                     | Lift Out Adapter (Pair)   | 12              | \$66.00    |  |  |

Offset Column (CSO) Standard Column (CS)