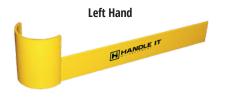

#### **RACK PROTECTORS - STANDARD STYLE**

| Model Number                | Description    | Weight<br>(lbs) | List Price |  |
|-----------------------------|----------------|-----------------|------------|--|
| Heavy Duty (3/8" Thickness) |                |                 |            |  |
| RP-48LH-HD                  | 48" Left Hand  | 70              | \$223.00   |  |
| RP-48RH-HD                  | 48" Right Hand | 70              | \$223.00   |  |
| RP-42-HD                    | 42" Double End | 86              | \$289.00   |  |