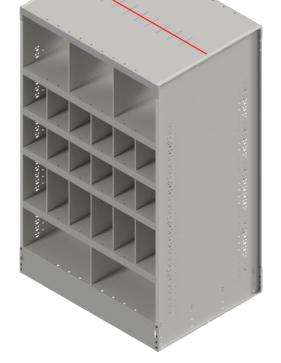

### **PROOS PUTWALL**

This fixed-shelf, adjustable-divider putwall shelving unit is specifically designed to accommodate the simultaneous picking and packing of multiple orders supported by pick to light applications. Customizable to fit any light system, its configurable design reduces operator travel and accommodates changes in height, depth, or weight capacity as needed.

### **HIGHLIGHTS**

- + Flexible to meet production needs
- + Adjustable to improve operator ergonomics
- + Fast / easy install & start up
- + Customizable operator add-ons available