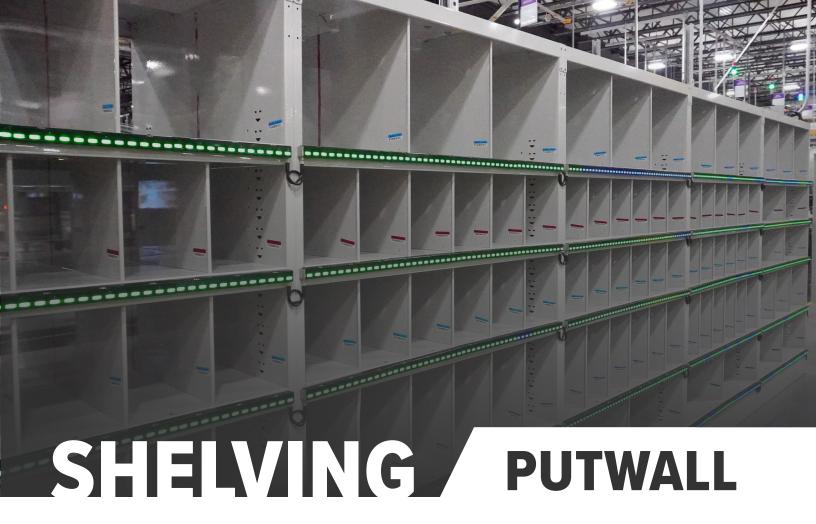

### **PROOS PUTWALL**

This fixed-shelf, adjustable-divider putwall shelving unit is specifically designed to accommodate the simultaneous picking and packing of multiple orders supported by pick to light applications. Customizable to fit any light system, its configurable design reduces operator travel and accommodates changes in height, depth, or weight capacity as needed.

### **HIGHLIGHTS**

- + Flexible to meet production needs
- + Adjustable to improve operator ergonomics
- + Fast / easy install & start up
- + Customizable operator add-ons available