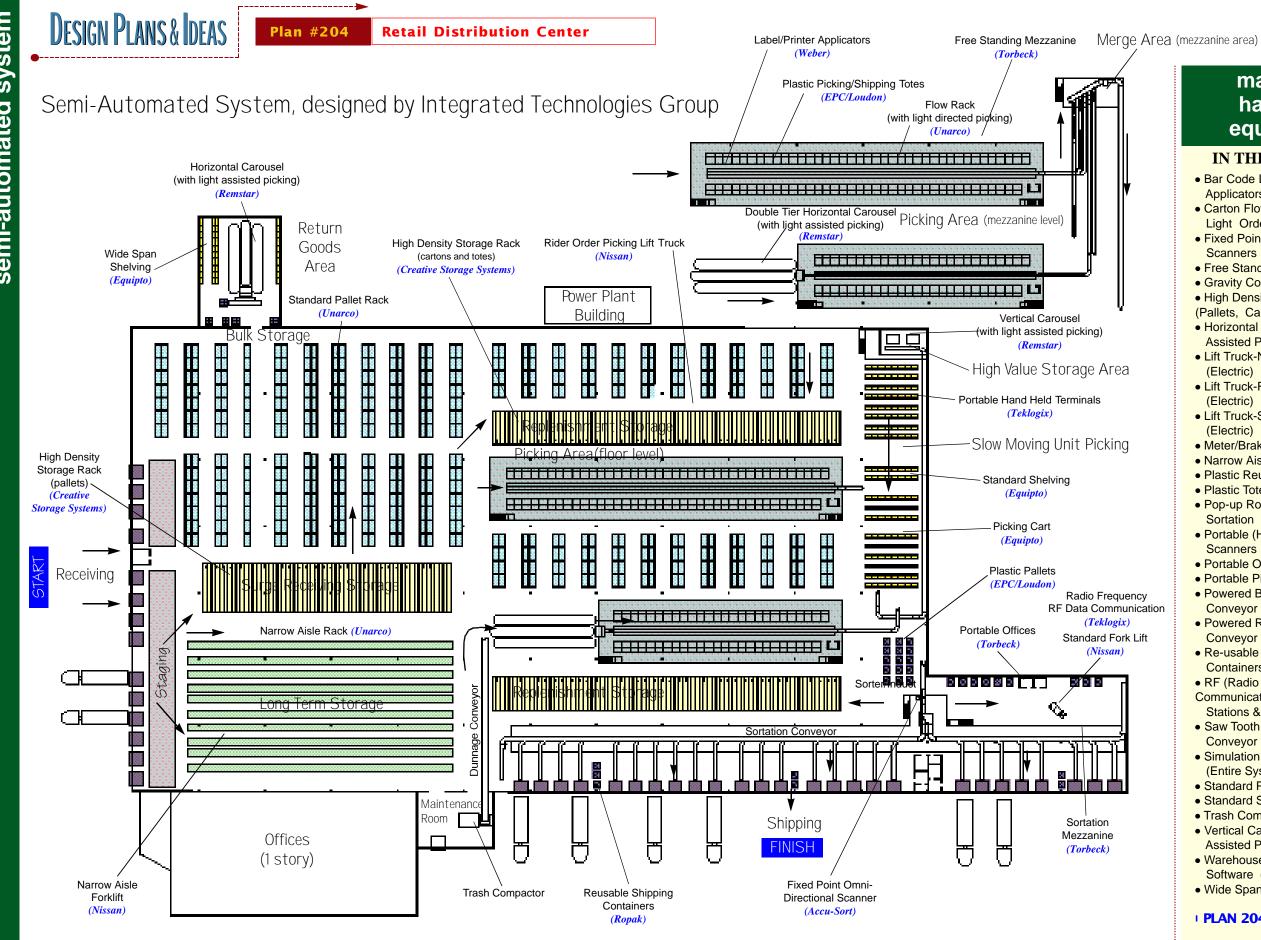

semi-automated system

Radio Frequency **RF** Data Communication Standard Fork Lift

## materials handling equipment **IN THIS LAYOUT\*** • Bar Code Label Printers/ Applicators Carton Flow Rack with Pick-to-Light Order Picking System • Fixed Point Omni Directional Scanners • Free Standing Mezzanine Gravity Conveyor High Density Storage Rack (Pallets, Cartons, Totes) Horizontal Carousel (with Light Assisted Picking) • Lift Truck-Narrow Aisle (Electric) Lift Truck-Rider Order Picking (Electric) • Lift Truck-Standard Fork (Electric) Meter/Brake Belt Conveyor Narrow Aisle Pallet Rack Plastic Reusable Pallets Plastic Totes • Pop-up Roller-Live Roller Sortation Conveyor Portable (Hand Held) Scanners Portable Offices • Portable Picking Carts

- Powered Belt Transportation Conveyor
- Powered Roller Accumulation Conveyor (Zero-Pressure)
- Re-usable Plastic Shipping Containers
- RF (Radio Frequency)
- Communications Stations & Hardware
- Saw Tooth Roller Merge Conveyor
- Simulation Software (Entire System)
- Standard Pallet Rack
- Standard Shelving
- Trash Compactor
- Vertical Carousel (with Light Assisted Picking)
- Warehouse Management Software (Standard Modules)
- Wide Span Shelving
- I PLAN 204 TOOLKIT