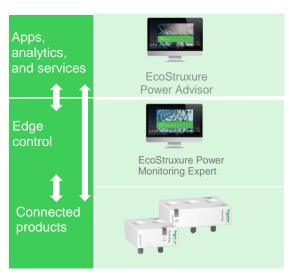

## The Solution

- Powertag
- EcoStruxure<sup>™</sup> Power Monitoring Expert
- EcoStruxure™ EcoStruxure Power Advisor