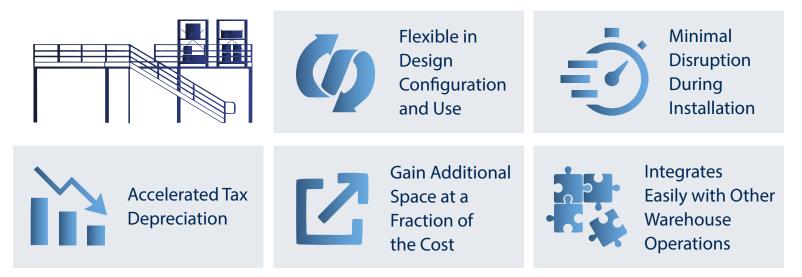

e Storage Manufacturers Association (SMA) members are the Industry's leading suppliers of industrial storage equipment.

Industrial storage equipment includes steel and engineered wood shelving, industrial work platforms (mezzanines), work and assembly stations, modular drawer equipment, clothing storage lockers, movable base storage equipment, storage containers and directly related equipment.

#### **Boltless Shelving Benefits**





No Tools Required, Quick Easy Assembly



Unlimited Flexibility , Uninterrupted Spans Up to 96"



Maximize Existing Square Footage Economically



Installation Costs are 30-40% Lower Than Standard Metal Shelving



Customizable, Easy to Modify into Countless Storage Configurations

#### Industrial Steel Work Platform (formally called a mezzanine) Benefits



### Interesting Fact:

Mezzanines date back to the 1700s. Modern Engineering has expanded their utility.



The Storage Manufacturers Association

#### SMA members...

Are committed to safety, innovation and providing the right solution to ensure peak performance.

(SMA) members are the Industry's leading suppliers of industrial storage equipment. They supply storage solutions worldwide and in virtually every major manufacturing and distribution sector.

Learn about our member companies, www.mhi.org/sma/members.

Join SMA, www.mhi.org/sma.



COMBINED EXPERIENCE

## 1,000s

Access to the combined knowledge / experience from thousands of installed systems.



# DIVERSITY & INNOVATION

Learn from 14 of the world's leading industry shelving and

work platform companies.



### RESOURCES

10