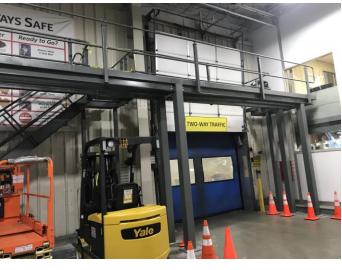

"Wildeck offers years of experience and quality products that provide endusers with the best solution for their problem."

**Authorized Wildeck Dealer** 

**GUARDS** 

LIFTS

ACCESS

MEZZANINES

The elevated Wildeck catwalk over the forklift entryway created a safe walkway for office personnel.

A growing alcohol distributor in Medford, MA realized that the traffic on their warehouse floor was heading towards a potential collision. Busy employees and fast-paced, motorized equipment were all traveling in the same space at the same time. Valuing the safety of their personnel and merchandise, the distributor contacted an authorized Wildeck dealer for help.

As a result of this collaborative effort, the beverage distributor was able to obtain a custom designed Wildeck work platform that created separate traffic flows for both employees and motorized equipment. Using the elevated Wildeck catwalk, employees were able to safely obtain access to their second-level offices. Additionally, forklift traffic was able to move about more freely with the bulk of pedestrians safely contained in the overhead walkway.

Traditionally, catwalks serve as a pathway between two similarly elevated areas. However, in the case of this growing alcohol distributor, Wildeck's customized mezzanine connected two differing points of elevation. The highly adaptable nature of Wildeck's mezzanines makes them the ideal solution for the most challenging problems.