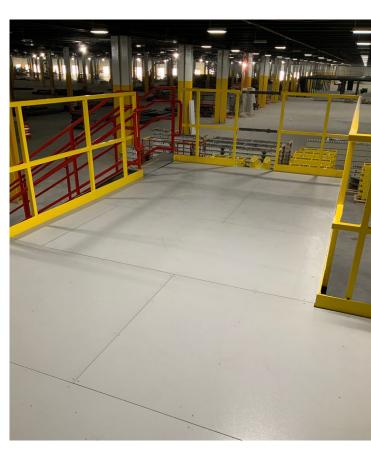

https://www.resindek.com/

https://www.youtube.com/user/ResinDek

Given the requirements of the project, Cornerstone's engineering team specified ResinDek LD panels with Gray Diamond Seal® 2 ESD coating. ResinDek LD is a cost-effective flooring solution that supports dynamic and static pallet jack loads up to 2,000 pounds. The Gray Diamond Seal 2 ESD coating provides a fully complaint ESD finish to protect equipment, people and automation from electro-static discharge. In fact, it will keep the voltage under 50 volts, thus giving a much higher level of protection than commonly used antistatic finish.

# ResinDek panels with Gray Diamond Seal® 2 ESD coating provides a fully compliant ESD floor.

As often happens in construction, some delays in January led to the order being placed later than intended, Jones says. "Not a problem for Cornerstone. They expedited the fabrication and delivery," he recalls. "Then, a few days after the flooring system was delivered, there was a change in project scope, adding a few hundred square feet to the platform. Rather than simply selling us more product, Cornerstone's engineering team revised the deck layout to fully cover the platform without any additional sheets required."