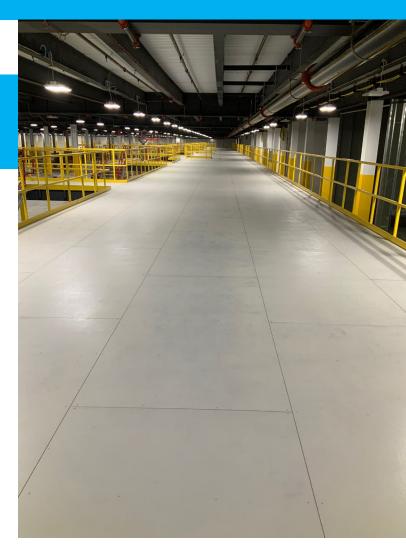

https://www.resindek.com/

https://www.youtube.com/user/ResinDek

Given the requirements of the project, Cornerstone's engineering team specified ResinDek LD panels with Gray Diamond Seal® 2 ESD coating. ResinDek LD is a cost-effective flooring solution that supports dynamic and static pallet jack loads up to 2,000 pounds. The Gray Diamond Seal 2 ESD coating provides a fully complaint ESD finish to protect equipment, people and automation from electro-static discharge. In fact, it will keep the voltage under 50 volts, thus giving a much higher level of protection than commonly used antistatic finish.

# ResinDek panels with Gray Diamond Seal® 2 ESD coating provides a fully compliant ESD floor.

As often happens in construction, some delays in January led to the order being placed later than intended, Jones says. "Not a problem for Cornerstone. They expedited the fabrication and delivery," he recalls. "Then, a few days after the flooring system was delivered, there was a change in project scope, adding a few hundred square feet to the platform. Rather than simply selling us more product, Cornerstone's engineering team revised the deck layout to fully cover the platform without any additional sheets required."