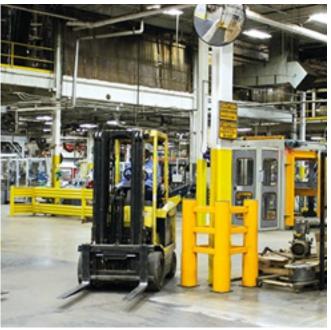

Column Protector

The growing appeal of A-SAFE products within the food and beverage industry has been highlighted by a recent installation at U.S beverage experts, Eight O'Clock Coffee.

The four day warehouse installation in Hyattsville, MD (ten miles outside Washington, DC) looked to address maintenance costs on internal structures caused by forklift truck impacts, as well as providing employees, pedestrians and vehicle drivers with an all-round safer working environment.

Eight O'Clock Coffee is an original U.S. brand, established since the mid-nineteenth century and is well-known in American households. It is a subsidiary of Tata Global Beverages Ltd, which include Tetley Tea, Good Earth Teas, JEMČA and Tata Tea – the biggest-selling tea brand in India