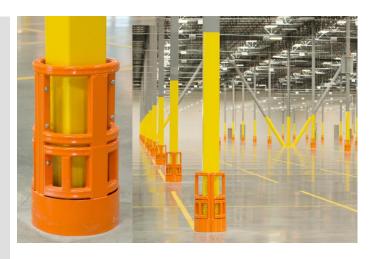

#### **Features and Benefits**

Designed and tested to protect building columns from impact without reliance

on the columns for shock absorption. Circular with minimal footprint - does not protrude. Installation complete in less than 30 minutes. Size is customizable to accommodate any mechanicals running alongside the columns.

Made of 1/4" thick structural steel.

## The Opportunity

A brand new facility owned by a company who, from experience with other warehouses, wanted to protect all of it's 10"x10" building columns against forklift impact. As a prevention strategy, a heavy-duty permanent solution was required.

### **The Solution**

For the protection of their building columns, shields were installed across the new facility. The heavy-duty solution does not touch the building column and in doing so, does not rely on it in case of impact. The shield is made of 1/4" thick structural steel. Simply put, it is designed to live up to its name and protect columns from damage, permanently.