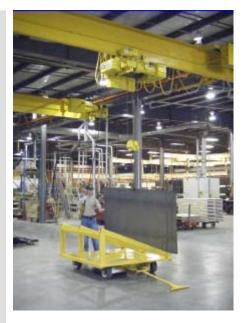

## "Burn table loading system improves productivity"

"We wanted all the equipment from one reliable source and Acco wasa great choise".

This new factory needed new cranes and monorails. Acco designed all the material handling needs for this customer.

We used Louden 585 Cranes equipped with Wright Work-Rated Hoists. All motions are controlled by Inverters for smooth operation. Additionally we supplied Nutting trailers to transport the plate safety to the burn table.