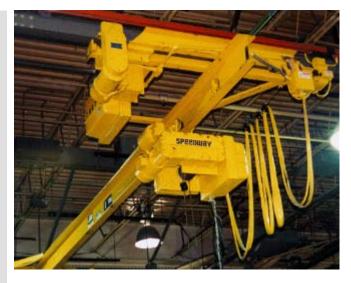

## "Replaced hand washing with crane system and improved safety"

This manufacturer wanted to improve productivity. We created a system that allows one operator to safely run a parts washing system. The system allows the operator to cover the loading area, wash tank, and unloading area, while being clear of any splash areas.

The manufacturer had issues with errors due to the old manual process. The single operator could easily keep track of the three components of the process.