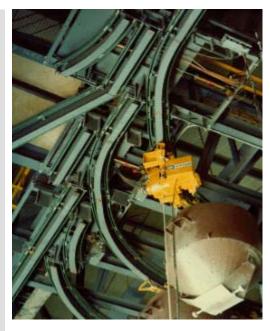

This tire manufacturer wanted to improve productivity. We created an automatic monorail system that increased productivity and reduced costly mixing errors. The system was originally handled by individual monorail systems with an operator required for each system. By automating the system they required only one operator to run the main switch center safely and comfortably.

The manufacturer had issues with mixing errors due to the old manual process. We added control sections which are computer controlled to release of precise quantity of material at the exact time.