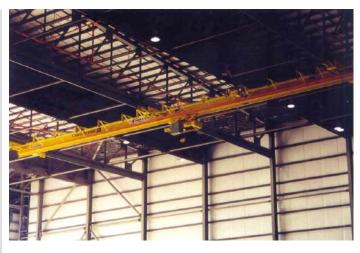

## "Continental Air uses total floor space with LOUDEN multiple runway crane"

This 4-runway custom designed LOUDEN crane system is equipped with inverter control on all motions. Utilizing the multiple runway design allows complete floor coverage with a 200 ft crane span.

Continental Air wanted to keep the height of their building a low as possible to control costs. Therefore, by using the multiple runway crane design we were able to use a smaller bridge beam on the crane and still meet Continental's capacity requirements; thus maintaining Continental's building requirements.