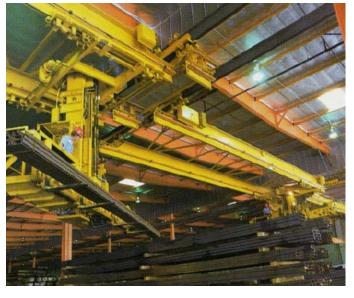

This custom designed LOUDEN crane system is equipped with transfer sections to move the stackers between any of the four 64-foot-wide-bays for full coverage of the 500 foot long warehouse.

With a working force of only 5 warehouse people, Coutinho, Caro & Company Incorporated handles 10,000 tons of steel per month at its Compton, California, warehouse. As many as 65 delivery trucks a day are turned around at a rate of 15 to 20 minutes per load. The industry averages from 1 to 3 hours per truckload.