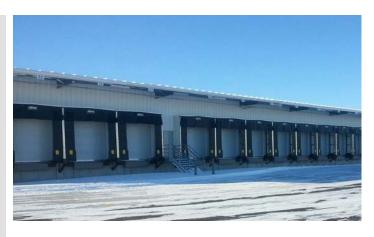

## The Opportunity

With numerous facilities and many loading dock positions, freight carriers need an affordable option for dock levelers.

## The Solution

Where the dock height and the trailer heights are even or within a few inches of each other the DLM edge-of-dock leveler offers the most affordable way of loading and unloading. This industry is unique in that they are servicing only their own fleet of trucks, allowing them to build their docks level with their trailer height. The edge of dock leveler was invented by DLM for the trucking industry in the 1960's, and is used exclusively by most major carriers nationwide. The unit used here is the NL7220 Neverlift edge of dock unit. Edge-of-docks are simple, affordable, reliable, safe, easy to operate and maintain, making them the clear choice for the freight line industry.