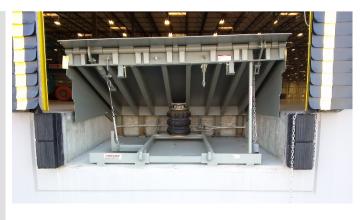

## CentraAir® (CA) Air Powered Leveler

Poweramp's CentraAir Air Powered Loading Dock Leveler

**Opportunity:** A leading international manufacturer of ink needed an explosion proof loading dock leveler.

**Challenges:** The use of mechanical levelers seemed cumbersome to operate and required a lot of ongoing maintenance. Hydraulic levelers on the other hand were much more convenient to use but would require a very costly explosion proof option to be added to the motor. This put hydraulic levelers out of their price range.

**Solution:** The CA levelers would provide the same ease of use, push button operation as a hydraulic leveler, but would not require any additional explosion proof add-ons. This is because the CA utilizes compressed air with an industrial automotive-grade bellows system to lift the leveler and does not have any motors in the pit. While staying under budget, the international ink company's personnel are now able to use push button levelers that are fully integrated with the vehicle restraints to maintain complete control of their sequence of operation at the classified loading dock area.