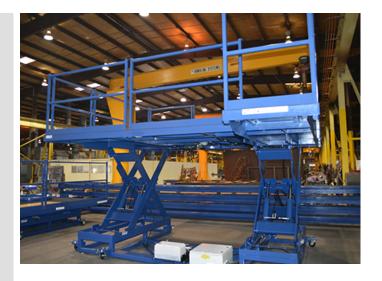

## The Challenge

A major manufacturer of airplane engines was in need of a material handling solution that would help them meet the demands of high-volume production while ensuring employee safety. They knew the workers at their facility needed a flexible solution that would allow them to adjust the stand to easily access the different size jet engines they would be working on.

#### Solution

Autoquip created a mobile work stand with power-operated retractable circular section to move and position the engines in place for assembly work. The circular section is also removable, so that workers can adjust the width of the sections to accommodate the varying size engines and diameters. Additional features include articulating stairs to access the work stand at any elevation.