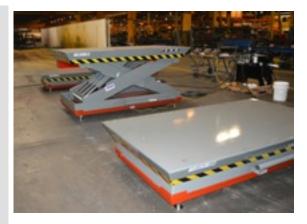

## The Autoquip Solution

Autoquip's engineers designed a load cell lift system consisting of 3 Super Titan Scissor Lifts with scales positioned under each base frame. Pipes are rolled onto lift 1 and 2, or all 3 subject to size requirements. Load cells provide a digital read out of the combined weight.

Specifications for each lift:

Model: 60KK24

Capacity: 44,000 lbs.

Platform: 52"W X 94"L Smooth Steel

Travel: 60"

Controls: Push-Button with selector switch for lift 1 and 2, or all 3.