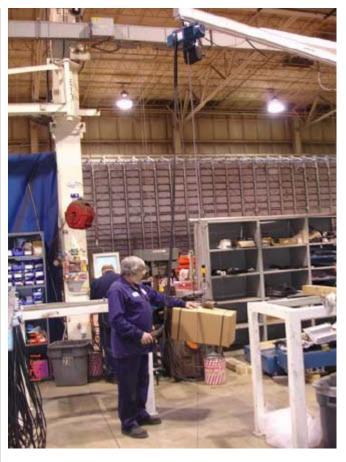

Safety and productivity in a Control Panel Manufacturing Work Cell were greatly increased as a result of this installation. The operator uses the hoist to lift and position both the assembly components and completed panels with ease.

The creep speed of the two-speed hoist gives the operator positioning control whenever he needs it. Parts that were once lifted by hand are now more safely handled with the hoist and jib. Overloads are prevented by an electronically monitored slip clutch that is standard equipment in the hoist.