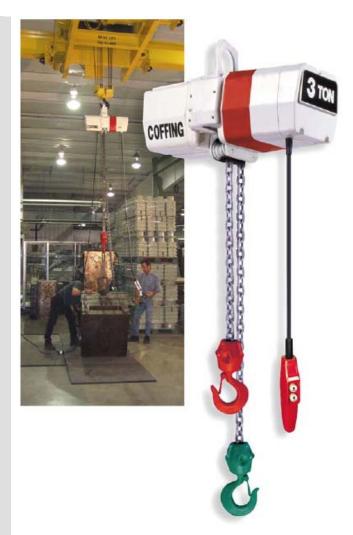

The hoist has two load hooks that are color coded to match the control station. The hooks work in opposite directions, as one hook lifts, the other lowers, rotating the load.

The two hooks are controlled by a single pendant, giving the operator complete control of the item rotation and position.