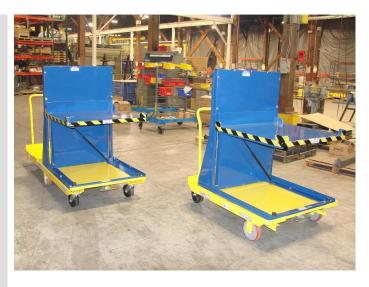

## **SELF LEVELING CART**

Features and Benefits
KEEPS MATERIAL AT OPTIMAL
ERGONOMIC HEIGHT.

**Industry Group: EASE** 

Self-leveling towable cart

A customer required a towable train system for a work center where machined parts were added to plastic layers. A towable cart with a spring loaded self-leveling platform was designed to both maximize efficiency and make sure that the operators were adding the components to the plastic layers in a safe ergonomic zone. Specifically, the self-leveling system allowed each stack to lower automatically when completed by the operator. This allowed the operator to place the material at a safe and optimal height to maximize efficiency.