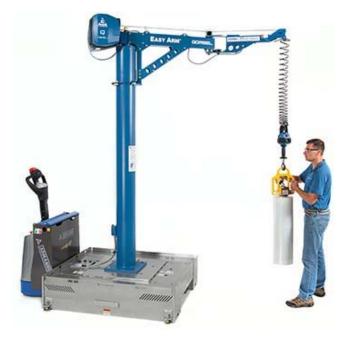

## Mobile Easy Arm® with Powered Portable Base Ideal for Warehousing and Distribution

What could possibly be better than the Easy Arm® Intelligent Lifting Device's (ILD) ultimate combination of high speed, precision, and superior ease of movement? A completely mobile Easy Arm® ILD, when mounted on the new Powerhouse Portable Base from Schlumpf USA. Using any powered pallet truck, the Schlumpf USA Powerhouse Portable Base allows an operator to move an Easy Arm® anywhere precision, high speed, ergonomic lifting is required.

The on board batteries and inverter of the Powerhouse Portable Base provide a self-contained power supply for the Easy Arm® so no external AC power is required (except for charging the batteries).

Ideal for mixed product order picking in warehouses and distribution centers or any facility that needs the flexibility of a completely mobile Easy Arm® lifting solution.

Two Powerhouse Portable Base models accommodate 165lb or 330lb capacity Easy Arms® up to a 10 foot span.

600 Fishers Run | Fishers, NY 14453-0596 800-821-0086 | **www.gorbel.com**