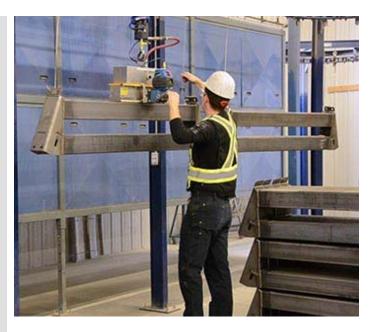

The Solution: Gorbel G-Force

Intelligent Lifting Device

## The Solution

The solution was a G-Force Intelligent Lifting Device. The loading and unloading of product isn't the choke point of the operation anymore and the labor requirements are half of what they were previous to installing the G-Force.