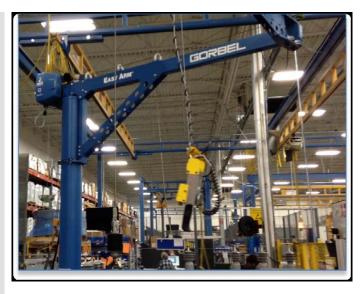

The company decided on a 165lb Capacity Easy Arm Q Intelligent Lifting Device from Gorbel.

The Easy Arm and G-Force Q provide the workers with superior control and ease of use during the assembly process, and a higher degree of safety when in "float" mode. The company is very happy with the increase in efficiency and the fact that the new equipment is a perfect support for their new work cell layout.