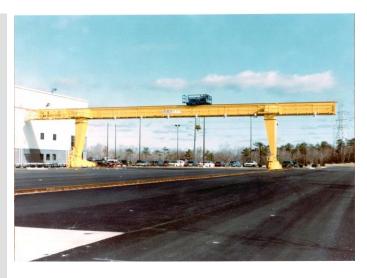

Custom Outdoor Gantry Crane with 150 Ft. Span

### THE RESULT

American Crane designed, engineered, tested, and installed a custom gantry crane with a 150 foot span. This type of crane can be used outdoors and its extensive span was the perfect solution for this customer to quickly and safely move the assemblies.