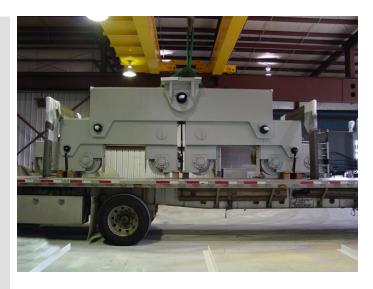

## THE SOLUTION

A crane equipped with custom end trucks and bogie assemblies with multiple wheels to spread and balance load.

### THE RESULT

American Crane designed, engineered, and fabricated traverse girders, saddles, and primary equalizer beams, giving the crane the capability to lift high capacity loads.

American Crane & Equipment Corporation 531 Old Swede Road, Douglassville, PA 19518 877-877-6778