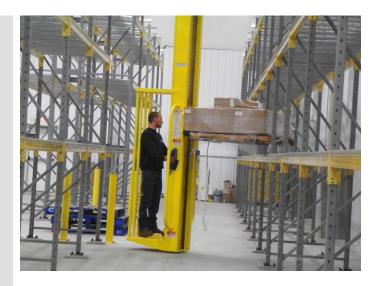

Custom solution provided the customer with equipment designed to lift and move products with consideration to narrow aisle space.

**Industry Group:** Crane Manufacturers Association of American (CMAA)

2 Ton Stacker Crane for Warehouse

### THE SOLUTION

American Crane designed, manufactured, tested and installed a custom stacker crane that can maneuver between the narrow aisles of this product storage area.

### THE RESULT

The stacker crane increased the speed of material storage and retrieval in this warehouse space without compromising safety. Features for this stacker crane include a 360 degree rotating mast along with a fail-safe braking system to prevent dropped loads, should hoist or hoist chain fail.