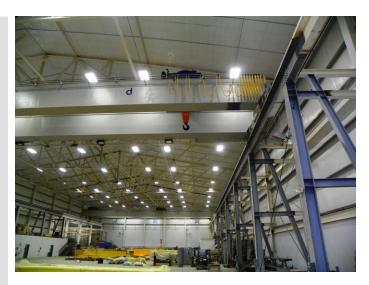

Two (2) 50 Ton Top Running Double Girder Cranes

### THE SOLUTION

American Crane custom designed, manufactured and quality tested two (2) 50 ton top running double girder overhead cranes with dual 25 ton trolleys.

## THE RESULT

These custom cranes are designed to travel throughout the facility, lifting and moving heavy equipment and components to various points within the building. Our cranes are all tested for quality and safety, protecting workers as well as the load being carried.