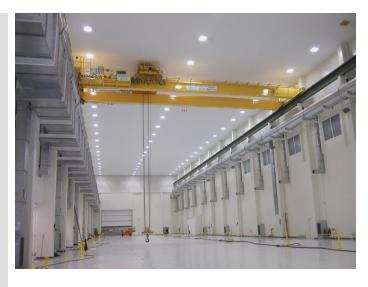

25 Ton Running Double Girder Crane

### THE SOLUTION

American Crane manufactured a 25 ton top running double girder clean room class 100K crane, custom designed for this environment. This crane features precise movement and control, as well as high gloss paint on crane and hoist to ensure surface areas are clean and free of contaminants. Special attention was paid to weld thickness, sharp edges, closures and crevices. In addition, all hardware was designed to be leak and flake free.

#### THE RESULT

This special design met all customer specified requirements, allowing our clean room crane to assist in building the Orion spacecraft.

American Crane & Equipment Corporation 531 Old Swede Road, Douglassville, PA 19518 877-877-6778